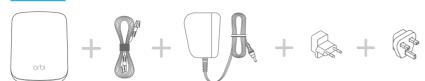

#### Contents

Orbi Router

Ethernet Cable

Power Adapter (varies by region)

Type C Plug Adapters (for most of Europe)

Type G Plug Adapters (for the UK)