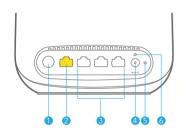

### Overview

Sync Button

Internet Port

Ethernet Ports

Power Connector

Reset Button

Power LED