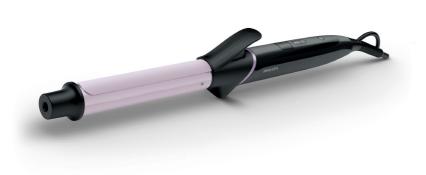

Philips StyleCare Curler

## 25mm medium barrel

Tourmaline ceramic Digital temperature settings

# BHB864/00

25mm medium barrel Tourmaline ceramic, Digital temperature settings