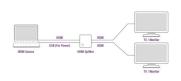

Display one video source up to 2 TVs

The EW3720 is equipped with one HDMI input and two HDMI outputs to display your videos on multiple screens. The Splitter divides the video source up to 2 target screens with a maximum distance of 5 meters without compromising the video quality. The EW3720 has red and green power and status LEDs.Connecting your devices via HDMI

Connect the EW3720 Splitter with a High Speed HDMI cable to the source. Connect up to two TVs/monitors with a High Speed HDMI cable to the HDMI outputs on the EW3720.