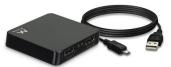

#### DESCRIPTION

The Ewent EW3720 4K HDMI Splitter splits a single HDMI signal to two separate TVs/screens. Connect the EW3720 with a High Speed HDMI cable with a maximum 4K resolution of 3840x2160 @ 30Hz and (3D) resolution of 1080p @ 60Hz. The EW3720 comes with a USB power cable.

Display one video source up to 2 TVs

The EW3720 is equipped with one HDMI input and two HDMI outputs to display your videos on multiple screens. The Splitter divides the video source up to 2 target screens with a maximum distance of 5 meters without compromising the video quality. The EW3720 has red and green power and status LEDs.Connecting your devices via HDMI

#### TECHNICAL

- HDMI input: 1 HDMI port
- HDMI out: 2 HDMI ports
- HDMI standard: HDMI High Speed v1.4
- HDCP version: 1.4
- Max resolution: 3840x2160 @30Hz
- Supported 3D format: 1080p@30/60hz
- EDID: Passthrough via port 1
- Audio Passthrough: HD audio signals
- Power: 5V via USB cable
- Minimum current required: 350mA
- Cable length: 80cm
- Led Indicator: Power/Status, Red/Green
- Dimensions in mm. (WxHxD): 62x11x51mm
- Weight in grams: 45g