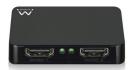

### 4K HDMI Splitter 1x2

Display 1 HDMI source up to 2 TV's

- Compact 1x2 HDMI splitter with 4K and 3D support, EDID passthrough via port 1, HDCP 1.4; HD audio passthrough
- Maximum 4K resolution: 3840x2160 @ 30Hz; supported 3D resolution: 1080p @ 30/60Hz
- Compatible with HDMI High Speed (HDMI 1.4)
- Plug and Play; USB power cable included

#### DESCRIPTION

The Ewent EW3720 4K HDMI Splitter splits a single HDMI signal to two separate TVs/screens. Connect the EW3720 with a High Speed HDMI cable with a maximum 4K resolution of 3840x2160 @ 30Hz and (3D) resolution of 1080p @ 60Hz. The EW3720 comes with a USB power cable.

Display one video source up to 2 TVs

The EW3720 is equipped with one HDMI input and two HDMI outputs to display your videos on multiple screens. The Splitter divides the video source up to 2 target screens with a maximum distance of 5 meters without compromising the video quality. The EW3720 has red and green power and status LEDs.Connecting your devices via HDMI