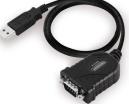

### **USB To Serial Converter High Performance**

The easiest way to connect a serial device to your USB port!

- · Easily connect a PDA, digital camera or other serial devices to your computer
- Compliant with USB 2.0 specification
- Supports RS232 serial interface
- Bus-powered and plug & play

#### DESCRIPTION

Modern computers and notebooks seldom have serial ports. The Eminent EM1016 USB To Serial Converter allows you to connect your serial devices anywhere!

Fitted with USB- and RS-232 port

Connect the EM1016 to your desktop or notebook easily, thanks to the USB interface. The serial converter is compatible with USB 1.1 as well as USB 2.0. The standard RS-232 port enables you to connect your serial device like a PDA (personal organiser), digital camera or other serial application.

#### TECHNICAL

- USB interface: USB 2.0 (compatible with 1.1)
- Serial interface: RS232
- Connection: 9 Sub-D male
- Cable length: ~ 0.6 meter
- Power: Bus-powered (5V)
- Data Transfer Rate: 500 kbps
- Chipset: Prolific PL2303HXD
- Supported serial interfaces: RS232/RS422/RS485