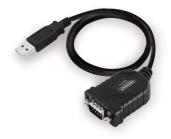

### **USB To Serial Converter High Performance**

The easiest way to connect a serial device to your USB port!

- · Easily connect a PDA, digital camera or other serial devices to your computer
- Compliant with USB 2.0 specification
- Supports RS232 serial interface
- Bus-powered and plug & play

#### DESCRIPTION

Modern computers and notebooks seldom have serial ports. The Eminent EM1016 USB To Serial Converter allows you to connect your serial devices anywhere!

Fitted with USB- and RS-232 port

Connect the EM1016 to your desktop or notebook easily, thanks to the USB interface. The serial converter is compatible with USB 1.1 as well as USB 2.0. The standard RS-232 port enables you to connect your serial device like a PDA (personal organiser), digital camera or other serial application.

#### TECHNICAL

- USB interface: USB 2.0 (compatible with 1.1)
- Serial interface: RS232
- Connection: 9 Sub-D male
- Cable length: ~ 0.6 meter
- Power: Bus-powered (5V)
- Data Transfer Rate: 500 kbps
- Chipset: Prolific PL2303HXD
- Supported serial interfaces: RS232/RS422/RS485