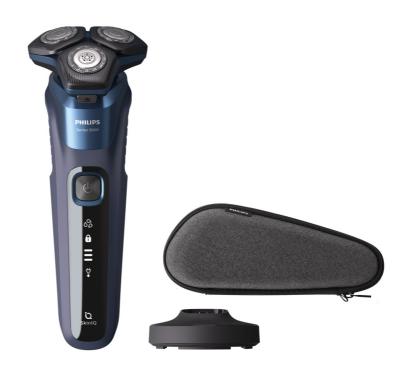

#### **Accessories**

Integrated pop-up trimmer

Charging stand

Maintenance: Cleaning brush Travel and storage: Travel case

© 2020 Koninklijke Philips N.V. All Rights reserved.

Specifications are subject to change without notice. Trademarks are the property of Koninklijke Philips N.V. or their respective owners.