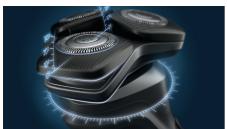

#### 360-D Flexing heads

Fully flexible heads turn 360° to follow your facial contours. Experience optimal skin contact for a thorough and comfortable shave.

#### Hair-Guide precision heads

The new shape of the shaving heads is engineered for precision. The surface is enhanced with hair guiding channels, designed to move hair into an effective cutting position.