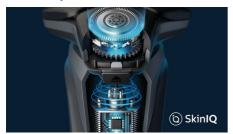

# SkinIQ technology

· Adjusts to your beard for effortless shaving

#### **Power Adapt sensor**

The intelligent facial-hair sensor reads hair density 125 times per second. The technology auto-adapts cutting power for an effortless and gentle shave.