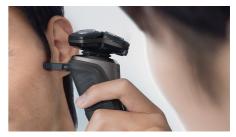

# Powerful shave, gentle on skin with SkinIQ Technology

The Philips Series 5000 delivers a powerful shave, cutting now even more hair per stroke\*. Equipped with advanced SkinIQ technology, the shaver senses and adapts to your hair density, for improved skin comfort.

# SkinIQ technology

· Adjusts to your beard for effortless shaving