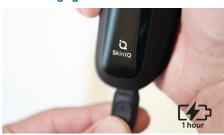

# 1-hour charging time

Charge your shaver fully in just 1 hour with the powerful and energy efficient lithium-ion battery. In a hurry? Plug in your shaver for 5 minutes and get enough power for 1 full shave.

#### **Power**

Run time: 60 minutes

Charging: 1 hour full charge, 5 min quick

charge

Automatic voltage: 100-240 V Stand-by power: 0.04 W Max power consumption: 9 W Battery type: Li-ion