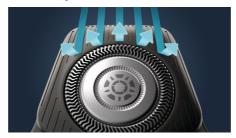

#### **Power Adapt sensor**

The intelligent facial-hair sensor reads hair density 125 times per second. The technology auto-adapts cutting power for an effortless and gentle shave.

#### **Shaving Performance**

Shaving system: SteelPrecision blades Contour following: 360-D Flexing heads SkinIQ technology: Power Adapt sensor