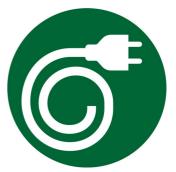

#### Hidden cord winder

The cord can be wrapped underneath the base, so it's the right length for any kitchen and easily stored away.