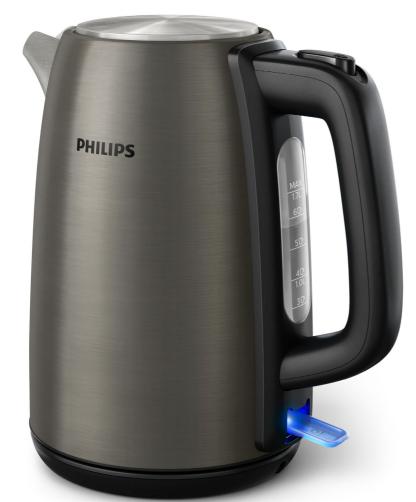

Philips Daily Collection Kettle

Metal Spring lid Light indicator 1.7 L

### Full stainless steel with extra-large lid opening

Durable kettle in safe, food-grade full stainless steel for long and reliable daily use. Philips brings 60 years of trust and expertise to this elegant long-life kettle.

### Simple to fill, use and clean

- Cord winder for easy adjustment and storage
- Cordless kettle with 360° pirouette base
- Easy refilling through lid or spout
- Easy-to-read water level indicator
- Spring lid with large opening for cleaning
- Pilot light indicates when the kettle is switched on

#### Stainless steel design

Durable full-metal design in food-grade brushed stainless steel for long, reliable use.