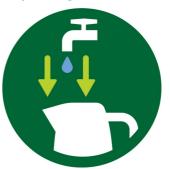

#### **Easy refilling**

The kettle can be filled through the spout or by opening the spring lid.