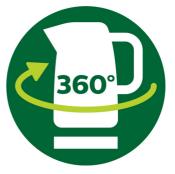

#### Cordless + 360° pirouette base

The cordless kettle sits on a 360° pirouette base for easy lifting and replacing.