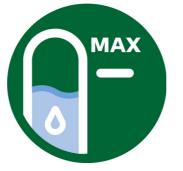

#### Water level indicator

The water level is easy to read with an indicator located underneath the handle.