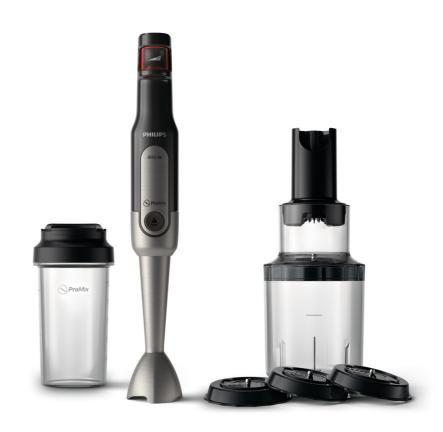

#### Easier to be healthy

- Unique spiralizer accessory to eat more fruits & vegetables
- · Take healthy smoothies with you in the on-the-go tumbler

ProMix Handblender HR2656/90

#### Single button easy release

When you're cooking up a storm, you'll love how easy it is to switch accessories. They quickly attach and detach to the blending bar with one press of a button.

#### Spiralizer accessory

Add a healthy spin to your diet with our unique Spiralizer accessory. Effortlessly transform everyday fruits and veggies into fun, low-carb noodles, spirals and ribbons. It's an ideal way to spice up a healthy, gluten-free or clean eating diet. Choose from three shapes to spiralize: spaghetti, linguine or ribbon.

#### On-the-go tumbler

To make life easier, blend your favorite smoothies directly in the Philips on-the-go tumbler. Just blend, seal and go. Made with BPA free materials, blender includes a built-in anti-leakage seal so you can safely take it with you, with no spills.

#### **Accessories**

Included: On-the-go tumbler (500ml), Spiralizer