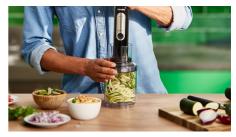

#### Spiralizer accessory

Add a healthy spin to your diet with our unique Spiralizer accessory. Effortlessly transform everyday fruits and veggies into fun, low-carb noodles, spirals and ribbons. It's an ideal way to spice up a healthy, gluten-free or clean eating diet. Choose from three shapes to spiralize: spaghetti, linguine or ribbon.