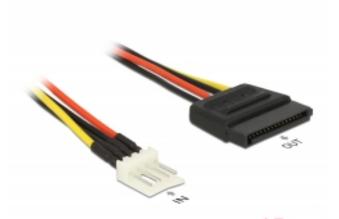

# Delock Power Cable SATA 15 pin receptacle > 4 pin floppy male 15 cm

## Description

This power cable by Delock can be connected to a 4 pin floppy power connector of a power supply unit and enables the power supply of a drive with SATA 15 pin interface.

15 cm

## **Specification**

- Connector: 15 pin SATA power connector receptacle > 4 pin floppy male
- · Cable gauge: 20 AWG
- Length: ca. 15 cm (incl. connector)