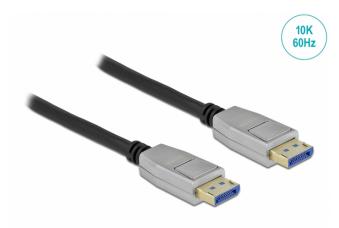

# Delock DisplayPort cable 10K 60 Hz 54 Gbps metal housing 1 m

#### Description

This cable by Delock is used to connect devices with a DisplayPort interface, such as monitors or TVs, to a PC or a laptop.

#### **Specification**

- Connectors:
- 1 x DisplayPort male >
- 1 x DisplayPort male
- DisplayPort 2.0 specification
- Downwards compatible to DisplayPort 1.4, 1.3, 1.2 and 1.1
- Pin 20 not connected
- Connector with metal housing
- Cable gauge: 28 AWG
- Cable diameter: ca. 7 mm
- Copper conductor
- · Triple shielded cable
- Contacts gold-plated
- · Connector finishing: gold-plated
- Transmission of audio and video signals
- Data transfer rate up to 54 Gbps
- · Resolution up to: