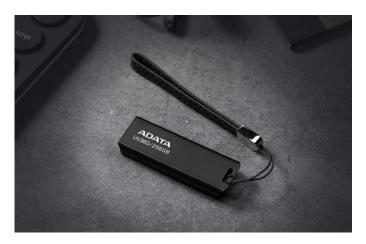

# **UV360 USB Flash Drive**

The UV360 USB flash drive does away with misplaced caps. It comes with up to 256GB of capacity and supports USB 3.2 Gen 1 for speedy transfers of movies, music, photos, and more.

## **Classic Elegance**

With a beautiful matte finish, the UV360 exudes a sense of understated elegance and sophistication.

# **No More Lost Caps**

A slide of your thumb is all you need to access the connector. Slide it back in when your done. Simple!

### **Convenient Lanyard Hole**

The UV360 has a lanyard hole for attaching to lanyards and keychains for easy carrying.