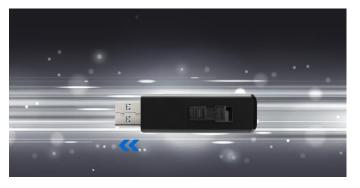

# **No More Lost Caps**

A slide of your thumb is all you need to access the connector. Slide it back in when your done. Simple!