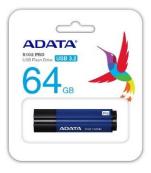

### S102 Pro USB Flash Drive

The S102 USB 3.2 flash drive series has evolved. The S102 Pro continues with the finely textured texture of aluminum alloy casing of the S102, but with performance increased to a maximum read speed of 200MB per second. Letting you enjoy the thrill of high speed transmission, ADATA provides a feeling of luxury at a highly competitive price.

#### Metallic Mystery

- Fine texture aluminum housing
- Appealing titanium & blue
- The cap can be tucked in the back of the drive casing when in use

### Capacity Color

**Ordering Information** 

| capacity | COIOI    | i iodaet coae   | EARTCODE      |
|----------|----------|-----------------|---------------|
| 64GB     | Blue     | AS102P-64G-RBL  | 4713435797198 |
| 64GB     | Titanium | AS102P-64G-RGY  | 4713435797204 |
| 128GB    | Titanium | AS102P-128G-RGY | 4713435792995 |
| 256GB    | Titanium | AS102P-256G-RGY | 4712366961159 |
| 512GB    | Titanium | AS102P-512G-RGY | 4710273777115 |