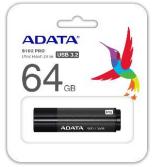

### S102 Pro USB Flash Drive

The S102 USB 3.2 flash drive series has evolved. The S102 Pro continues with the finely textured texture of aluminum alloy casing of the S102, but with performance increased to a maximum read speed of 200MB per second. Letting you enjoy the thrill of high speed transmission, ADATA provides a feeling of luxury at a highly competitive price.

### Capacity Color

**Ordering Information** 

| capacity | COIOI    | i iodaet coae   | EARTCODE      |
|----------|----------|-----------------|---------------|
| 64GB     | Blue     | AS102P-64G-RBL  | 4713435797198 |
| 64GB     | Titanium | AS102P-64G-RGY  | 4713435797204 |
| 128GB    | Titanium | AS102P-128G-RGY | 4713435792995 |
| 256GB    | Titanium | AS102P-256G-RGY | 4712366961159 |
| 512GB    | Titanium | AS102P-512G-RGY | 4710273777115 |