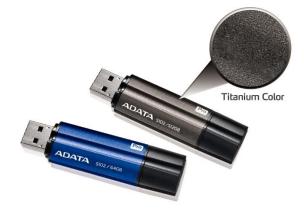

#### Metallic Mystery

- Fine texture aluminum housing
- Appealing titanium & blue
- The cap can be tucked in the back of the drive casing when in use