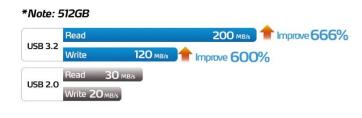

### S102 Pro USB Flash Drive

The S102 USB 3.2 flash drive series has evolved. The S102 Pro continues with the finely textured texture of aluminum alloy casing of the S102, but with performance increased to a maximum read speed of 200MB per second. Letting you enjoy the thrill of high speed transmission, ADATA provides a feeling of luxury at a highly competitive price.

## Meeting the Challenge of High-Performance Metal

- High-speed USB 3.2 interface
- Read/Write speed up to 200/120MB per second