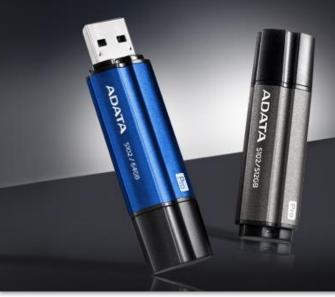

### S102 Pro USB Flash Drive

The S102 USB 3.2 flash drive series has evolved. The S102 Pro continues with the finely textured texture of aluminum alloy casing of the S102, but with performance increased to a maximum read speed of 200MB per second. Letting you enjoy the thrill of high speed transmission, ADATA provides a feeling of luxury at a highly competitive price.

#### Metallic Mystery

- Fine texture aluminum housing
- Appealing titanium & blue
- The cap can be tucked in the back of the drive casing when in use