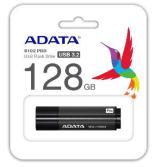

### S102 Pro USB Flash Drive

The S102 USB 3.2 flash drive series has evolved. The S102 Pro continues with the finely textured texture of aluminum alloy casing of the S102, but with performance increased to a maximum read speed of 200MB per second. Letting you enjoy the thrill of high speed transmission, ADATA provides a feeling of luxury at a highly competitive price.

### Capacity Color

**Ordering Information** 

| capacity | COIOI    | i iodaet coae   | EARTCODE      |
|----------|----------|-----------------|---------------|
| 64GB     | Blue     | AS102P-64G-RBL  | 4713435797198 |
| 64GB     | Titanium | AS102P-64G-RGY  | 4713435797204 |
| 128GB    | Titanium | AS102P-128G-RGY | 4713435792995 |
| 256GB    | Titanium | AS102P-256G-RGY | 4712366961159 |
| 512GB    | Titanium | AS102P-512G-RGY | 4710273777115 |