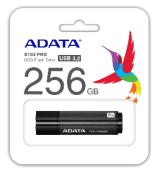

### S102 Pro USB Flash Drive

The S102 USB 3.2 flash drive series has evolved. The S102 Pro continues with the finely textured texture of aluminum alloy casing of the S102, but with performance increased to a maximum read speed of 200MB per second. Letting you enjoy the thrill of high speed transmission, ADATA provides a feeling of luxury at a highly competitive price.

### Capacity Color

**Ordering Information** 

| capacity | COIOI    | i iodaet coae   | EARTCODE      |
|----------|----------|-----------------|---------------|
| 64GB     | Blue     | AS102P-64G-RBL  | 4713435797198 |
| 64GB     | Titanium | AS102P-64G-RGY  | 4713435797204 |
| 128GB    | Titanium | AS102P-128G-RGY | 4713435792995 |
| 256GB    | Titanium | AS102P-256G-RGY | 4712366961159 |
| 512GB    | Titanium | AS102P-512G-RGY | 4710273777115 |