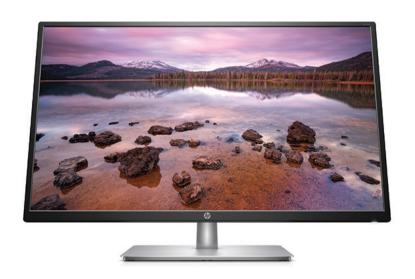

### Larger than life

Home entertainment reaches new heights on a spacious 80 cm (31.5") diagonal display. Maximize immersion while watching movies, and multitask with multiple windows on a full-sized screen. With it's vibrant visuals and versatile connectivity options, everything on screen comes to life in dazzling clarity.

#### More screen. More to see.

• Bolster your entertainment experience with an expansive 80 cm (31.5") diagonal FHD<sup>1</sup> resolution display that delivers 70% more screen than a 24" monitor. Plus the 178 degree viewing angle gives you sharp picture from all sides.

#### Crisp. Clear. Colorful.

• Watch your media come to life in rich, vibrant color with IPS technology. From vacation photos, to movies and games—everything is portrayed in striking detail with 99% sRGB accuracy.<sup>2</sup>