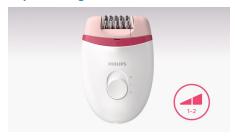

# Smooth skin for weeks

Enjoy smooth legs for weeks with Philips Satinelle. Gently removes hairs, as short as 0.5mm, from the root. Epilation made easy with ergonomic handle and washable head for optimal hygiene

# Easy and effortless usage

- 2 speed settings to grab thinner and thicker hairs
- Profiled, ergonomic grip for comfortable handling
- Washable epilation head for extra hygiene and easy cleaning

### 2 Speed settings

2 speed settings to remove thinner and thicker hairs for a more personalized hair removal treatment.