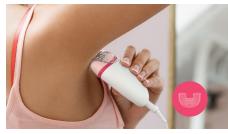

### Accessories

· Sensitive cap to remove unwanted hairs

## Sensitive area cap

For more gentleness in different body areas it includes a delicate area cap to easily remove unwanted hairs from underarm and bikini.