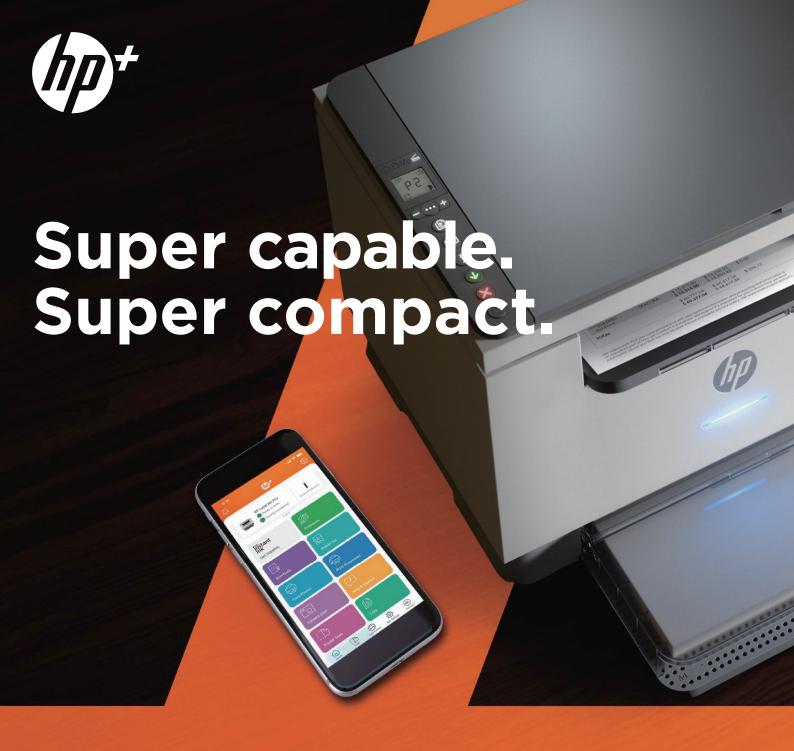

# Super versatile. Super compact.

High productivity and high quality in a compact MFP that fits where you need it. Designed to help you be more productive with the **fastest two-sided printing** in its class¹ and the **time-saving HP Smart app**.<sup>8</sup> Get peace of mind from more reliable connections with dual-band Wi-Fi™ with self-reset,² and the worry-free experience you want with **strong security**, simplified setup, and **intuitive controls**.

## **Key Selling Points**

Work fast. Work smart.

Increase productivity with the fastest two-sided printing in its class and Dual-band Wi-Fi with self-reset—all from a compact MFP.<sup>1,2</sup>

# Work fast. Work smart.

Help save time and reduce interruptions with a compact, versatile printer or multifunction printer. Increase productivity with the fastest two-sided printing in its class and optional Dual-band Wi-Fi® with self-reset.<sup>1,2</sup> Finish jobs fast with rapid print speeds.

- Fastest two-sided printing in its class<sup>1</sup>
- Compact size
- Dual-band Wi-Fi with self-reset<sup>2</sup>
- Wi-Fi Direct® printing9
- 150-sheet capacity
- Multifunction performance
- Ethernet networking