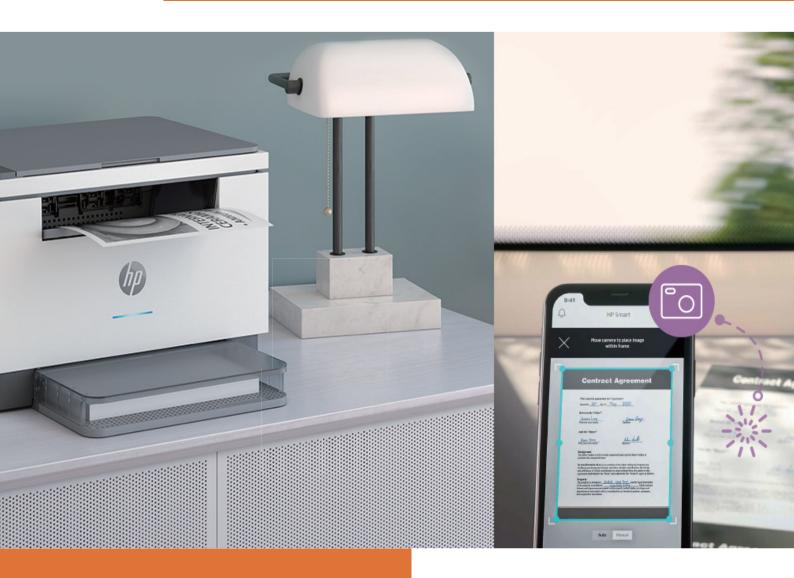

## Stay productive from anywhere

Get high-quality scanning from your phone—plus print, and save time with Shortcuts—using HP Smart, best-in-class print app.<sup>8,9</sup>

# Stay Productive from Anywhere

Stay on top of your business. Get high-quality scanning from your phone—plus print, and save time with Shortcuts—using the best-in-class print app.<sup>8,10</sup> You can even organize documents 50% faster.<sup>10</sup>

### Amazing scanning, now on your smartphone

Get high-quality scanning, and share to Dropbox, Google Drive, email, or the cloud—from virtually anywhere.8

## Easily make copies from your smartphone

Take a photo as a copy and send it to your printer from virtually anywhere.8