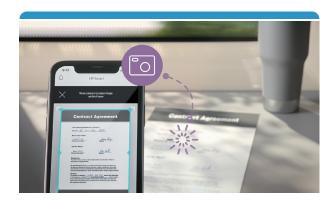

## Stay productive from anywhere

Get high-quality scanning from your phone—plus print, and save time with Shortcuts—using HP Smart, best-in-class print app.<sup>8,9</sup>

# Stay Productive from Anywhere

Stay on top of your business. Get high-quality scanning from your phone—plus print, and save time with Shortcuts—using the best-in-class print app.<sup>8,10</sup> You can even organize documents 50% faster.<sup>10</sup>

### Amazing scanning, now on your smartphone

Get high-quality scanning, and share to Dropbox, Google Drive, email, or the cloud—from virtually anywhere.8