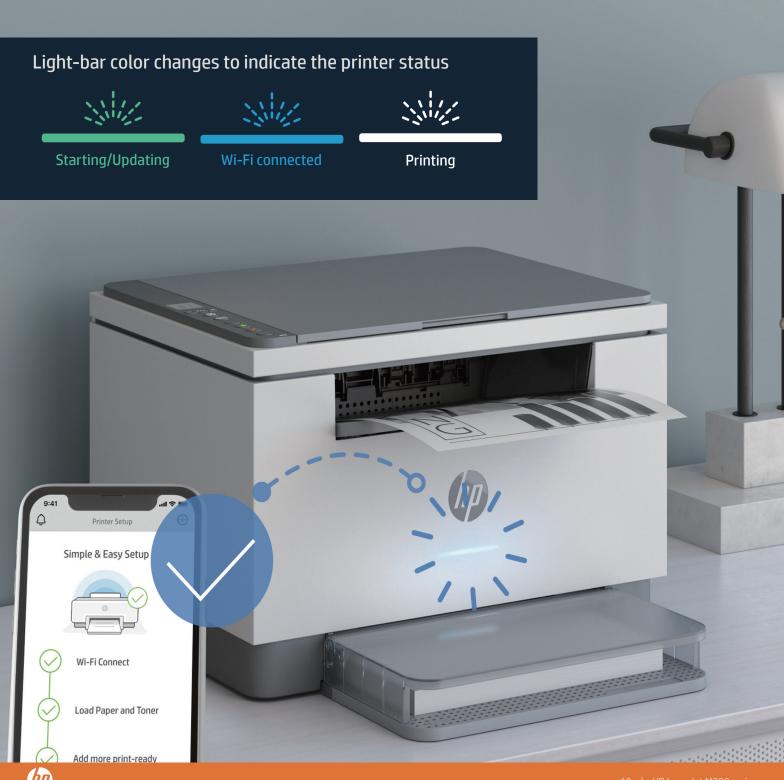

## Easy to set up, easy to use

Easily knock out projects with seamless setup and smart-guided buttons and lighting for an intuitive printing experience.

## Easy to set up, easy to use

Smart, intuitive, ready to get to work. Easily knock out projects with seamless setup and smart-guided buttons and lighting for an intuitive experience. Plus count on HP quality and reliability page after page, and get basic encryption and password protection to help maintain privacy and control.

#### Features

- Seamless setup
- Smart-guided lighting
- Uncompromising laser quality
- Built-in security