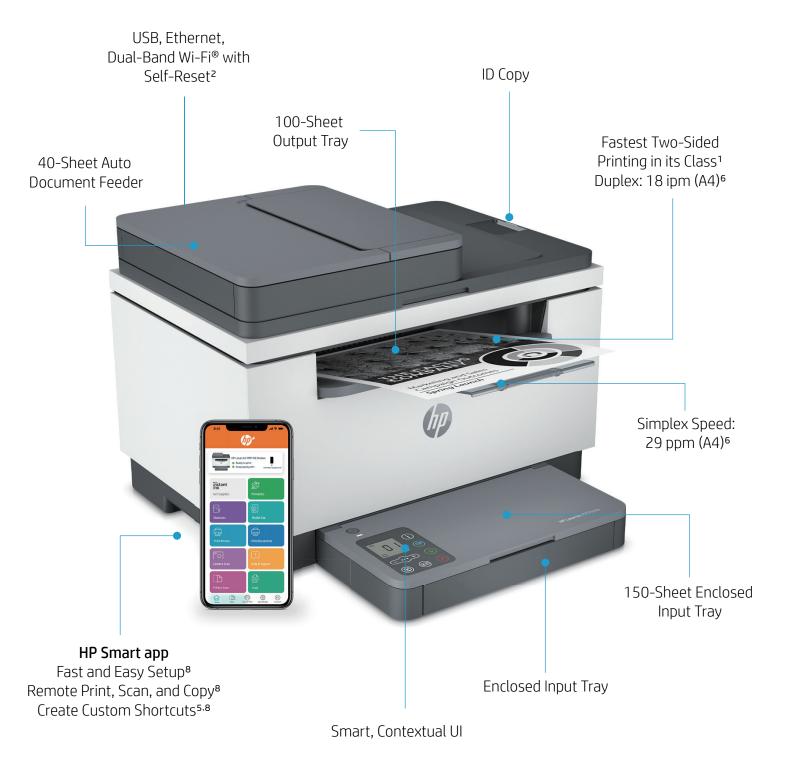

# Super versatile. Super compact.

High productivity and high quality in a compact MFP that fits where you need it. Designed to help you be more productive with the **fastest two-sided printing** in its class¹ and the **time-saving HP Smart app**.<sup>8</sup> Get peace of mind from more reliable connections with dual-band Wi-Fi™ with self-reset,² and the worry-free experience you want with **strong security**, simplified setup, and **intuitive controls**.

## **Key Selling Points**

Work fast. Work smart.

Increase productivity with the fastest two-sided printing in its class and Dual-band Wi-Fi with self-reset—all from a compact MFP.<sup>1,2</sup>

# Work fast. Work smart.

Help save time and reduce interruptions with a compact, versatile printer or multifunction printer. Increase productivity with the fastest two-sided printing in its class and optional Dual-band Wi-Fi® with self-reset.<sup>1,2</sup> Finish jobs fast with rapid print speeds.

- Fastest two-sided printing in its class<sup>1</sup>
- Compact size
- Dual-band Wi-Fi with self-reset<sup>2</sup>
- Wi-Fi Direct® printing9
- 150-sheet capacity
- Multifunction performance
- Ethernet networking

## Easy to set up, easy to use

Smart, intuitive, ready to get to work. Easily knock out projects with seamless setup and smart-guided buttons and lighting for an intuitive experience. Plus count on HP quality and reliability page after page, and get basic encryption and password protection to help maintain privacy and control.

#### Features

- Seamless setup
- Smart-guided lighting
- Uncompromising laser quality
- Built-in security