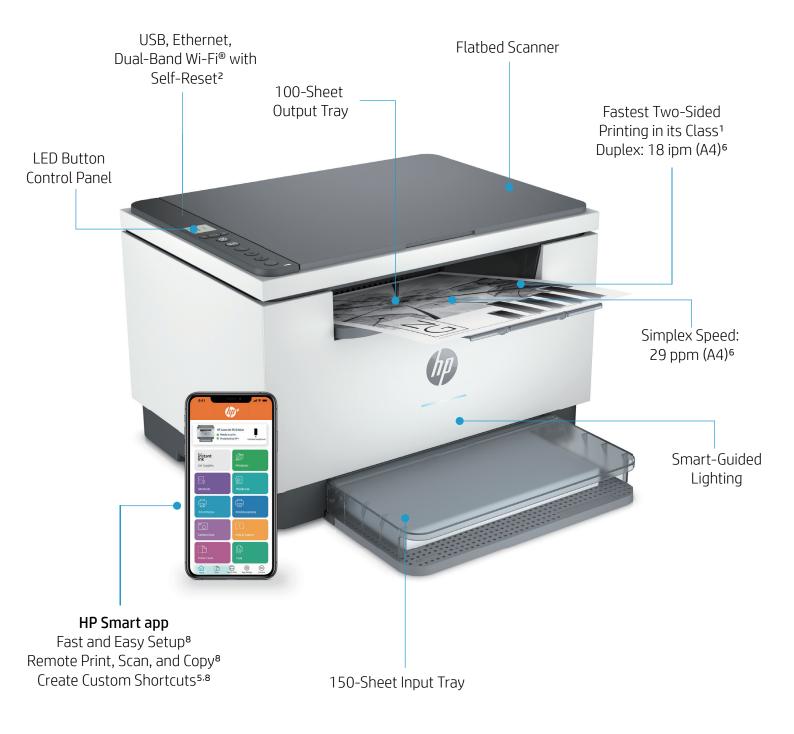

# Super versatile. Super compact.

High productivity and high quality in a compact MFP that fits where you need it. Designed to help you be more productive with the **fastest two-sided printing** in its class¹ and the **time-saving HP Smart app**.<sup>8</sup> Get peace of mind from more reliable connections with dual-band Wi-Fi™ with self-reset,² and the worry-free experience you want with **strong security**, simplified setup, and **intuitive controls**.

## **Key Selling Points**

Work fast. Work smart.

Increase productivity with the fastest two-sided printing in its class and Dual-band Wi-Fi with self-reset—all from a compact MFP.<sup>1,2</sup>

# Work fast. Work smart.

Help save time and reduce interruptions with a compact, versatile printer or multifunction printer. Increase productivity with the fastest two-sided printing in its class and optional Dual-band Wi-Fi® with self-reset.<sup>1,2</sup> Finish jobs fast with rapid print speeds.

- Fastest two-sided printing in its class<sup>1</sup>
- Compact size
- Dual-band Wi-Fi with self-reset<sup>2</sup>
- Wi-Fi Direct® printing9
- 150-sheet capacity
- Multifunction performance
- Ethernet networking

## Easy to set up, easy to use

Smart, intuitive, ready to get to work. Easily knock out projects with seamless setup and smart-guided buttons and lighting for an intuitive experience. Plus count on HP quality and reliability page after page, and get basic encryption and password protection to help maintain privacy and control.

#### Features

- Seamless setup
- Smart-guided lighting
- Uncompromising laser quality
- Built-in security