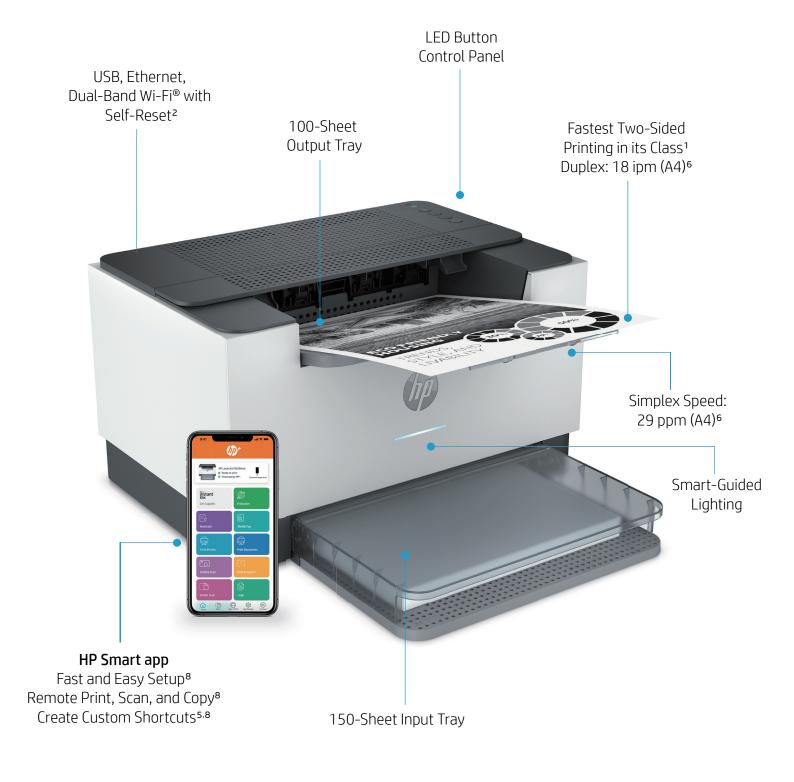

# Super versatile. Super compact.

High productivity and high quality in a compact MFP that fits where you need it. Designed to help you be more productive with the **fastest two-sided printing** in its class¹ and the **time-saving HP Smart app**.<sup>8</sup> Get peace of mind from more reliable connections with dual-band Wi-Fi™ with self-reset,² and the worry-free experience you want with **strong security**, simplified setup, and **intuitive controls**.

## **Key Selling Points**

Work fast. Work smart.

Increase productivity with the fastest two-sided printing in its class and Dual-band Wi-Fi with self-reset—all from a compact MFP.<sup>1,2</sup>

# Work fast. Work smart.

Help save time and reduce interruptions with a compact, versatile printer or multifunction printer. Increase productivity with the fastest two-sided printing in its class and optional Dual-band Wi-Fi® with self-reset.<sup>1,2</sup> Finish jobs fast with rapid print speeds.

- Fastest two-sided printing in its class<sup>1</sup>
- Compact size
- Dual-band Wi-Fi with self-reset<sup>2</sup>
- Wi-Fi Direct® printing9
- 150-sheet capacity
- Multifunction performance
- Ethernet networking