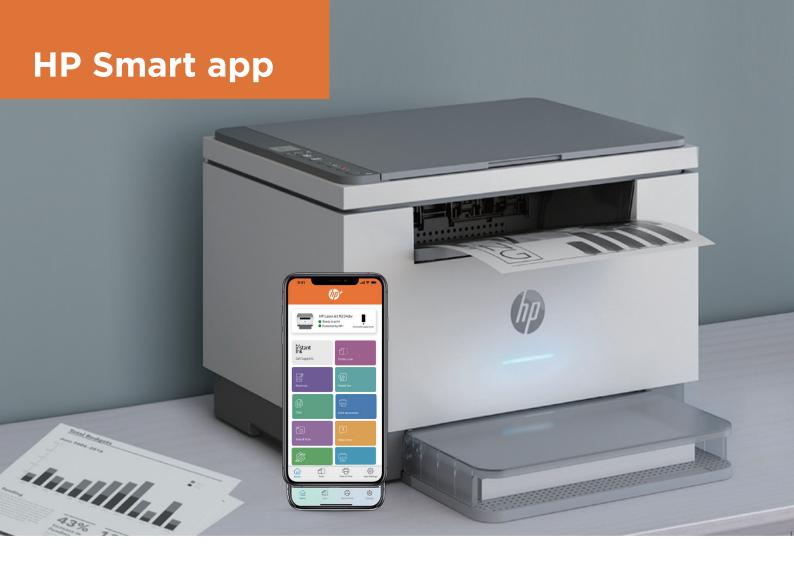

## Get more done with advanced HP Smart app features<sup>8</sup>

With HP+, get more done with advanced HP Smart app features.8 Scan multi-paged documents more easily, and save time with pre-programmed shortcuts.

## Stay productive from anywhere

Get high-quality scanning from your phone—plus print, and save time with Shortcuts—using HP Smart, best-in-class print app.<sup>8,9</sup>

# Stay Productive from Anywhere

Stay on top of your business. Get high-quality scanning from your phone—plus print, and save time with Shortcuts—using the best-in-class print app.<sup>8,10</sup> You can even organize documents 50% faster.<sup>10</sup>