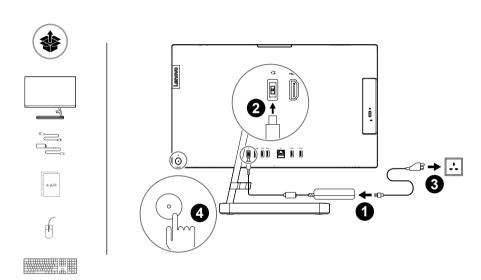

# **IdeaCentre AIO 3**

<sup>\*</sup> For selected models

i The illustrations are for your reference.

| ②* ★ Multi-touch screen  ③ (¹) Power button/Power button indicator  ④ - Power connector  ⑤ HDMI™ out connector  ⑥* ss← USB (3.1 Gen 1) Type-A connectors |
|----------------------------------------------------------------------------------------------------------------------------------------------------------|
| (4) - ☐ Power connector  (5) HDMI <sup>™</sup> out connector                                                                                             |
| ⑤ H□mi HDMI™ out connector                                                                                                                               |
|                                                                                                                                                          |
| ⑥* ss← USB (3.1 Gen 1) Type-A connectors                                                                                                                 |
|                                                                                                                                                          |
| ⑥* 10← USB (3.1 Gen 2) Type-A connectors                                                                                                                 |
| 7 Ethernet connector                                                                                                                                     |
| Combo audio jack                                                                                                                                         |
| Optical drive eject button                                                                                                                               |