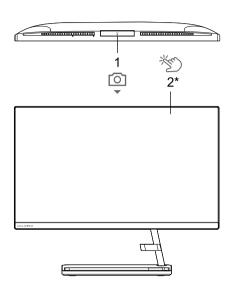

# **IdeaCentre AIO 3**

<sup>\*</sup> For selected models

i The illustrations are for your reference.

| ②* ★ Multi-touch screen  ③ (¹) Power button/Power button indicator  ④ - Power connector  ⑤ HDMI™ out connector  ⑥* ss← USB (3.1 Gen 1) Type-A connectors |
|----------------------------------------------------------------------------------------------------------------------------------------------------------|
| (4) - ☐ Power connector  (5) HDMI <sup>™</sup> out connector                                                                                             |
| ⑤ H□mi HDMI™ out connector                                                                                                                               |
|                                                                                                                                                          |
| ⑥* ss← USB (3.1 Gen 1) Type-A connectors                                                                                                                 |
|                                                                                                                                                          |
| ⑥* 10← USB (3.1 Gen 2) Type-A connectors                                                                                                                 |
| 7 Ethernet connector                                                                                                                                     |
| Combo audio jack                                                                                                                                         |
| Optical drive eject button                                                                                                                               |