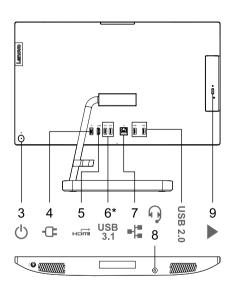

# **IdeaCentre AIO 3**

<sup>\*</sup> For selected models

i The illustrations are for your reference.

| ②* ★ Multi-touch screen  ③ (¹) Power button/Power button indicator  ④ - Power connector  ⑤ HDMI™ out connector  ⑥* ss← USB (3.1 Gen 1) Type-A connectors |
|----------------------------------------------------------------------------------------------------------------------------------------------------------|
| (4) - ☐ Power connector  (5) HDMI <sup>™</sup> out connector                                                                                             |
| ⑤ H□mi HDMI™ out connector                                                                                                                               |
|                                                                                                                                                          |
| ⑥* ss← USB (3.1 Gen 1) Type-A connectors                                                                                                                 |
|                                                                                                                                                          |
| ⑥* 10← USB (3.1 Gen 2) Type-A connectors                                                                                                                 |
| 7 Ethernet connector                                                                                                                                     |
| Combo audio jack                                                                                                                                         |
| Optical drive eject button                                                                                                                               |

#### USB transfer rate

Read the statement on USB transfer rate in the *User Guide*. To access the *User Guide*, go to https://pcsupport.lenovo.com.