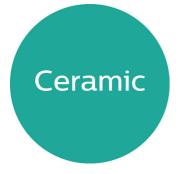

#### **Ceramic plates**

The smooth ceramic coated plates prevent damage to your hair during styling with smooth gliding.