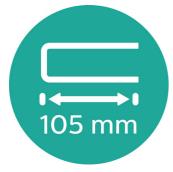

#### 105mm long plates

The straightening plates have a professional length of 105mm, leading to faster and easier straightening.