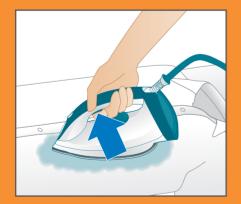

## **PHILIPS**

# Important information



FastCare Compact To enjoy the most out of your new steam generator, please read carefully. For further information on usage and troubleshooting, please read the user manual.

#### 1. Usage of right water type



OR

**DO NOT USE:** Perfumed water, vinegar, descaling agents, ironing aids etc.

**Recommended to use:** Demineralised water if you live in hard water area

Tap water

I FOR FIRST USE:

Press the steam trigger continuously for up to 30 seconds for steam.

#### 2. Steam control

Steam will enhance your ironing performance. Control the steam while ironing by using the steam trigger.



Press and hold the steam trigger for steam during ironing.

### **Any questions?**

Philips is here to help. Contact us directly.

0207 949 0240

015245443

1300 363 391





0800 658 224

www.philips.com/support



#### 3. Sound and light descaling reminder

With the new Smart Calc-Clean feature, you'll be reminded to descale your appliance when this is needed.



Perform descaling once the descaling light flashes and the appliance beeps.



The steam function will be disabled automatically if descaling is not performed.



With the **Calc-Clean container** provided, you can perform descaling easily and get clean steam.

#### 4. Performing Descaling

- Do not leave the appliance unattended during the descaling process.
  - Hot water and steam will come out of the soleplate.
  - Do not i