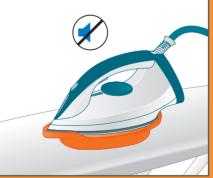

Fill the water tank halfway and switch on the appliance.

Wait approximately **2 minutes**. You will hear short beeps.

When the descaling process is completed, the iron stops beeping.

Wait approximately 5 minutes before emptying the Calc-Clean container.