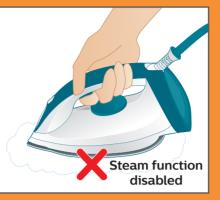

The steam function will be disabled automatically if descaling is not performed.

With the **Calc-Clean container** provided, you can perform descaling easily and get clean steam.