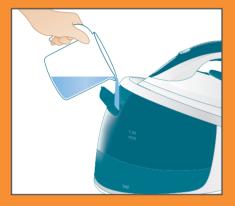

Fill the water tank halfway and switch on the appliance.

Wait approximately **2 minutes**. You will hear short beeps.

When the descaling process is completed, the iron stops beeping.

Wait approximately 5 minutes before emptying the Calc-Clean container.