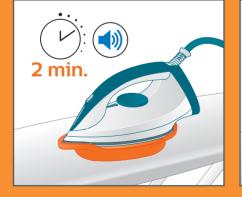

#### 4. Performing Descaling

- Do not leave the appliance unattended during the descaling process.
  - Hot water and steam will come out of the soleplate.
  - Do not interrupt the descaling process (approx. 2 minutes).

Fill the water tank halfway and switch on the appliance.

Wait approximately **2 minutes**. You will hear short beeps.

When the descaling process is completed, the iron stops beeping.

Wait approximately 5 minutes before emptying the Calc-Clean container.