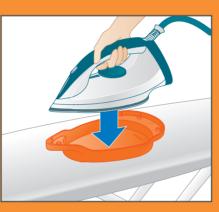

The steam function will be disabled automatically if descaling is not performed.

With the **Calc-Clean container** provided, you can perform descaling easily and get clean steam.

#### 4. Performing Descaling

- Do not leave the appliance unattended during the descaling process.
  - Hot water and steam will come out of the soleplate.
  - Do not interrupt the descaling process (approx. 2 minutes).

Fill the water tank halfway and switch on the appliance.

Wait approximately **2 minutes**. You will hear short beeps.

When the descaling process is completed, the iron stops beeping.

Wait approximately 5 minutes before emptying the Calc-Clean container.