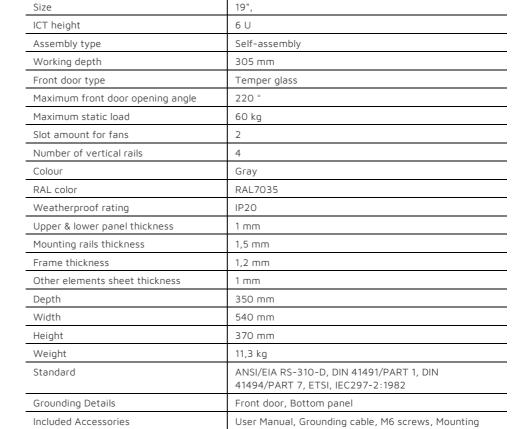

WF03-5306-10S

## 19" RACK CABINET 350MM







- High strength: Loads up to 60 kg while maintaining a lightweight design,
- Versatility of installation: Cable openings in top and bottom panels, with blanking option,
- Mobility: M10 holes in bottom panel for mounting feet or casters,
- Effective ventilation: Ventilation holes and the possibility of mounting a 120x120 mm fan,
- Complete mounting kit: Four numbered mounting rails, M6 screws and ground wire,
- Flexible mounting: Mounted on the wall with a strip or directly through holes in the frame,

Wall mount

- Easy access from all sides: Glazed front door and side door and removable back panel.



## PRODUCT SPECIFICATION:

Type of cabinet





bracket, Front lock