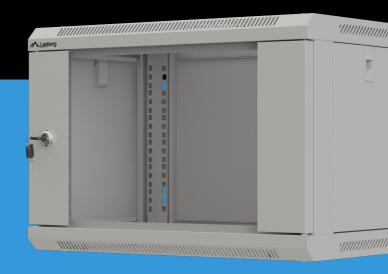

## 19" RACK CABINET 350MM

- High strength: Loads up to 60 kg while maintaining a lightweight design,
- Versatility of installation: Cable openings in top and bottom panels, with blanking option,
- Mobility: M10 holes in bottom panel for mounting feet or casters,
- Effective ventilation: Ventilation holes and the possibility of mounting a 120x120 mm fan,
- Complete mounting kit: Four numbered mounting rails, M6 screws and ground wire,
- Flexible mounting: Mounted on the wall with a strip or directly through holes in the frame,

Wall mount

- Easy access from all sides: Glazed front door and side door and removable back panel.