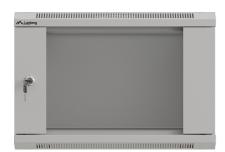

## 19" RACK CABINET 350MM

- High strength: Loads up to 60 kg while maintaining a lightweight design,
- Versatility of installation: Cable openings in top and bottom panels, with blanking option,
- Mobility: M10 holes in bottom panel for mounting feet or casters,
- Effective ventilation: Ventilation holes and the possibility of mounting a 120x120 mm fan,
- Complete mounting kit: Four numbered mounting rails, M6 screws and ground wire,
- Flexible mounting: Mounted on the wall with a strip or directly through holes in the frame,

Wall mount

- Easy access from all sides: Glazed front door and side door and removable back panel.