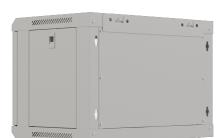

## 19" RACK CABINET 350MM

- High strength: Loads up to 60 kg while maintaining a lightweight design,
- Versatility of installation: Cable openings in top and bottom panels, with blanking option,
- Mobility: M10 holes in bottom panel for mounting feet or casters,
- Effective ventilation: Ventilation holes and the possibility of mounting a 120x120 mm fan,
- Complete mounting kit: Four numbered mounting rails, M6 screws and ground wire,
- Flexible mounting: Mounted on the wall with a strip or directly through holes in the frame,

Wall mount

- Easy access from all sides: Glazed front door and side door and removable back panel.