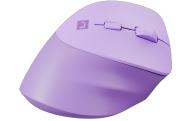

## **CRAKE 2**

WIRELESS VERTICAL MOUSE

## **PRODUCT FEATURES:**

- Triple communication mode (BT5.2 + BT 3.0 + 2.4 GHz)
- Ability to connect up to 3 devices and switch between them
- Vertical ergonomic design that allows long hours of use without fatigue or wrist pain
- Precise optical sensor with up to 2400 dpi resolution
- Large Teflon glides for easy mouse movement
- ON/OFF switch