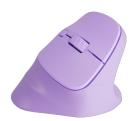

## **CRAKE 2**

WIRELESS VERTICAL MOUSE

## **PRODUCT FEATURES:**

- Triple communication mode (BT5.2 + BT 3.0 + 2.4 GHz)
- Ability to connect up to 3 devices and switch between them
- Vertical ergonomic design that allows long hours of use without fatigue or wrist pain
- Precise optical sensor with up to 2400 dpi resolution
- Large Teflon glides for easy mouse movement
- ON/OFF switch