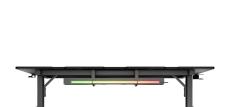

## **PRODUCT FEATURES:**

- Modular desk with adjustable height in five levels (70 90 cm), which allows to set its height to the user's needs.
- The 180 x 75 cm tabletop will provide ultra large working space.
- Sturdy extendable steel frame and exchangeable side desk panels make it easy to customize the desk to your preferences (the set includes two side panels, other sizes available on www.genesis-zone.com)
- Equipped with foldable cup and headphone holders that can be hidden under the desk without disassembly.
- Under the desk expansive cable tray designed for large power strips.
- In the frame, cable grommets for better organization of the space around the desk.
- Remotely controlled LED backlight with multiply effects and possibility to change the lighting angle.