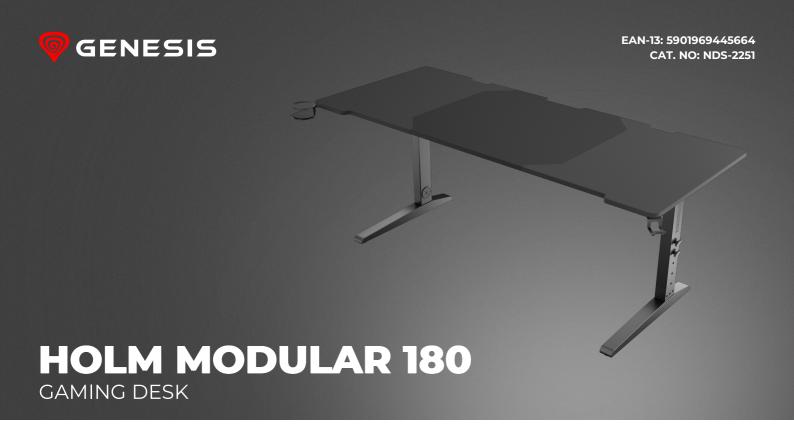

## **PRODUCT FEATURES:**

- Modular desk with adjustable height in five levels (70 90 cm), which allows to set its height to the user's needs.
- The 180 x 75 cm tabletop will provide ultra large working space.
- Sturdy extendable steel frame and exchangeable side desk panels make it easy to customize the desk to your preferences (the set includes two side panels, other sizes available on www.genesis-zone.com)
- Equipped with foldable cup and headphone holders that can be hidden under the desk without disassembly.
- Under the desk expansive cable tray designed for large power strips.
- In the frame, cable grommets for better organization of the space around the desk.
- Remotely controlled LED backlight with multiply effects and possibility to change the lighting angle.

| Table top material | MDF                        |
|--------------------|----------------------------|
| Frame material     | Steel                      |
| Colour             | Anthracite, Black          |
| Height adjustment  | Manual                     |
| Holders            | Cup holder, Headset holder |
| Cable organizer    | Yes                        |
| Illumination       | Yes                        |
| Tabletop width     | 180 cm                     |
| Depth of desk top  | 75 cm                      |
| Desk top thickness | 1,8 cm                     |