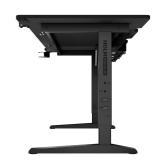

## **PRODUCT FEATURES:**

- Modular desk with adjustable height in five levels (70 90 cm), which allows to set its height to the user's needs.
- The 180 x 75 cm tabletop will provide ultra large working space.
- Sturdy extendable steel frame and exchangeable side desk panels make it easy to customize the desk to your preferences (the set includes two side panels, other sizes available on www.genesis-zone.com)
- Equipped with foldable cup and headphone holders that can be hidden under the desk without disassembly.
- Under the desk expansive cable tray designed for large power strips.
- In the frame, cable grommets for better organization of the space around the desk.
- Remotely controlled LED backlight with multiply effects and possibility to change the lighting angle.

| Table top material | MDF                        |
|--------------------|----------------------------|
| Frame material     | Steel                      |
| Colour             | Anthracite, Black          |
| Height adjustment  | Manual                     |
| Holders            | Cup holder, Headset holder |
| Cable organizer    | Yes                        |
| Illumination       | Yes                        |
| Tabletop width     | 180 cm                     |
| Depth of desk top  | 75 cm                      |
| Desk top thickness | 1,8 cm                     |