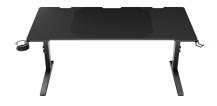

## **PRODUCT FEATURES:**

- Modular desk with adjustable height in five levels (70 90 cm), which allows to set its height to the user's needs.
- The 160 x 75 cm tabletop provides a very large working space.
- Sturdy extendable steel frame and exchangeable side desk panels make it easy to customize the desk to your preferences (the set includes two side panels, other sizes available on www.genesis-zone.com)
- Equipped with foldable cup and headphone holders that can be hidden under the desk without disassembly.
- Under the desk expansive cable tray designed for large power strips.
- In the frame, cable grommets for better organization of the space around the desk.
- Remotely controlled LED backlight with multiply effects and possibility to change the lighting angle.
- This model can be converted into a corner desk after the purchase of an adequate set available at www.genesis-zone.com.