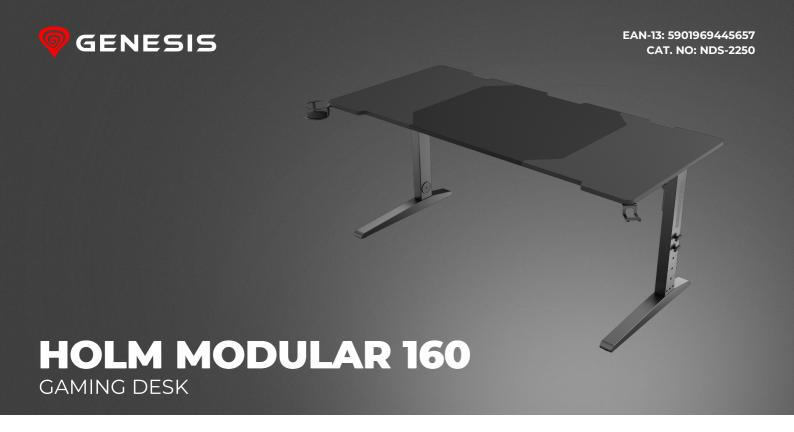

## **PRODUCT FEATURES:**

- Modular desk with adjustable height in five levels (70 90 cm), which allows to set its height to the user's needs.
- The 160 x 75 cm tabletop provides a very large working space.
- Sturdy extendable steel frame and exchangeable side desk panels make it easy to customize the desk to your preferences (the set includes two side panels, other sizes available on www.genesis-zone.com)
- Equipped with foldable cup and headphone holders that can be hidden under the desk without disassembly.
- Under the desk expansive cable tray designed for large power strips.
- In the frame, cable grommets for better organization of the space around the desk.
- Remotely controlled LED backlight with multiply effects and possibility to change the lighting angle.
- This model can be converted into a corner desk after the purchase of an adequate set available at www.genesis-zone.com.