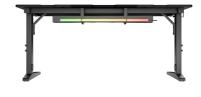

## **PRODUCT FEATURES:**

- Modular desk with adjustable height in five levels (70 90 cm), which allows to set its height to the user's needs.
- The 160 x 75 cm tabletop provides a very large working space.
- Sturdy extendable steel frame and exchangeable side desk panels make it easy to customize the desk to your preferences (the set includes two side panels, other sizes available on www.genesis-zone.com)
- Equipped with foldable cup and headphone holders that can be hidden under the desk without disassembly.
- Under the desk expansive cable tray designed for large power strips.
- In the frame, cable grommets for better organization of the space around the desk.
- Remotely controlled LED backlight with multiply effects and possibility to change the lighting angle.
- This model can be converted into a corner desk after the purchase of an adequate set available at www.genesis-zone.com.