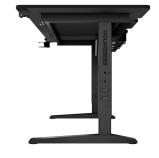

## **PRODUCT FEATURES:**

- Modular desk with adjustable height in five levels (70 90 cm), which allows to set its height to the user's needs.
- The 160 x 75 cm tabletop provides a very large working space.
- Sturdy extendable steel frame and exchangeable side desk panels make it easy to customize the desk to your preferences (the set includes two side panels, other sizes available on www.genesis-zone.com)
- Equipped with foldable cup and headphone holders that can be hidden under the desk without disassembly.
- Under the desk expansive cable tray designed for large power strips.
- In the frame, cable grommets for better organization of the space around the desk.
- Remotely controlled LED backlight with multiply effects and possibility to change the lighting angle.
- This model can be converted into a corner desk after the purchase of an adequate set available at www.genesis-zone.com.