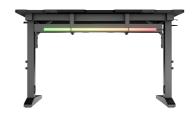

## **PRODUCT FEATURES:**

- Modular desk with adjustable height in five levels (70 90 cm), which allows to set its height to the user's needs.
- The 120 x 75 cm worktop will provide adequate space for working and at the same time is suitable for smaller rooms.
- Sturdy extendable steel frame and exchangeable side desk panels make it easy to customize the desk to your preferences (the set includes two side panels, other sizes available on www.genesis-zone.com).
- Equipped with foldable cup and headphone holders that can be hidden under the desk without disassembly.
- Under the desk expansive cable tray designed for large power strips.
- In the frame, cable grommets for better organization of the space around the desk.
- Remotely controlled LED backlight with multiply effects and possibility to change the lighting angle.