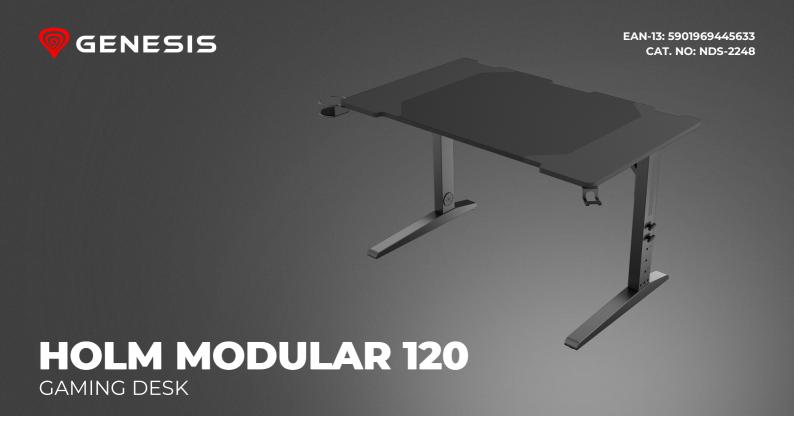

## **PRODUCT FEATURES:**

- Modular desk with adjustable height in five levels (70 90 cm), which allows to set its height to the user's needs.
- The 120 x 75 cm worktop will provide adequate space for working and at the same time is suitable for smaller rooms.
- Sturdy extendable steel frame and exchangeable side desk panels make it easy to customize the desk to your preferences (the set includes two side panels, other sizes available on www.genesis-zone.com).
- Equipped with foldable cup and headphone holders that can be hidden under the desk without disassembly.
- Under the desk expansive cable tray designed for large power strips.
- In the frame, cable grommets for better organization of the space around the desk.
- Remotely controlled LED backlight with multiply effects and possibility to change the lighting angle.

## **PRODUCT SPECIFICATION:**

| Table top material | MDF                        |
|--------------------|----------------------------|
| Frame material     | Steel                      |
| Colour             | Anthracite, Black          |
| Height adjustment  | Manual                     |
| Holders            | Cup holder, Headset holder |
| Cable organizer    | Yes                        |
| Illumination       | Yes                        |
| Tabletop width     | 120 cm                     |
| Depth of desk top  | 75 cm                      |
| Desk top thickness | 1,8 cm                     |