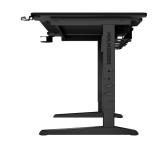

## **PRODUCT FEATURES:**

- Modular desk with adjustable height in five levels (70 90 cm), which allows to set its height to the user's needs.
- The 120 x 75 cm worktop will provide adequate space for working and at the same time is suitable for smaller rooms.
- Sturdy extendable steel frame and exchangeable side desk panels make it easy to customize the desk to your preferences (the set includes two side panels, other sizes available on www.genesis-zone.com).
- Equipped with foldable cup and headphone holders that can be hidden under the desk without disassembly.
- Under the desk expansive cable tray designed for large power strips.
- In the frame, cable grommets for better organization of the space around the desk.
- Remotely controlled LED backlight with multiply effects and possibility to change the lighting angle.