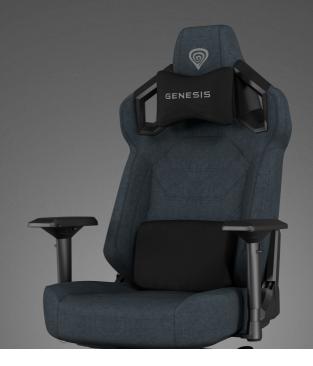

## **NITRO 800 GAMING CHAIR**

- **PRODUCT FEATURES:**
- Ergonomic gaming chair fully made of abrasion-resistant breathable soft textile providing thermal comfort during long gaming sessions.
- Strong metal construction covered with high-quality foam resistant to any deformation.
- The seat construction made of sturdy supporting straps under the thick robust foam. Ergonomic head and lumber cushion made of memory foam for optimal comfort.
- Head cushion adjustment with a built-in magnet.
- Highly-advanced multiblock mechanism with rocking function lockable in desired position.
- Height adjustment to fit every user. Easy backrest angle adjustment.
- Comfortable armrests adjustable in four direction: up/down, forward/backward, left/right, to the sides. Durable large 60 mm castors with CareGlide™ cover protecting the floor from scratching.
- Sturdy metal 5-star base.