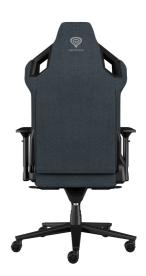

## **NITRO 800 GAMING CHAIR**

- **PRODUCT FEATURES:**
- Ergonomic gaming chair fully made of abrasion-resistant breathable soft textile providing thermal comfort during long gaming sessions.
- Strong metal construction covered with high-quality foam resistant to any deformation.
- The seat construction made of sturdy supporting straps under the thick robust foam. Ergonomic head and lumber cushion made of memory foam for optimal comfort.
- Head cushion adjustment with a built-in magnet.
- Highly-advanced multiblock mechanism with rocking function lockable in desired position.
- Height adjustment to fit every user. Easy backrest angle adjustment.
- Comfortable armrests adjustable in four direction: up/down, forward/backward, left/right, to the sides. Durable large 60 mm castors with CareGlide™ cover protecting the floor from scratching.
- Sturdy metal 5-star base.