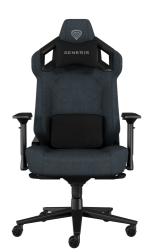

## **NITRO 800 GAMING CHAIR**

- **PRODUCT FEATURES:**
- Ergonomic gaming chair fully made of abrasion-resistant breathable soft textile providing thermal comfort during long gaming sessions.
- Strong metal construction covered with high-quality foam resistant to any deformation.
- The seat construction made of sturdy supporting straps under the thick robust foam. Ergonomic head and lumber cushion made of memory foam for optimal comfort.
- Head cushion adjustment with a built-in magnet.
- Highly-advanced multiblock mechanism with rocking function lockable in desired position.
- Height adjustment to fit every user. Easy backrest angle adjustment.
- Comfortable armrests adjustable in four direction: up/down, forward/backward, left/right, to the sides. Durable large 60 mm castors with CareGlide™ cover protecting the floor from scratching.
- Sturdy metal 5-star base.