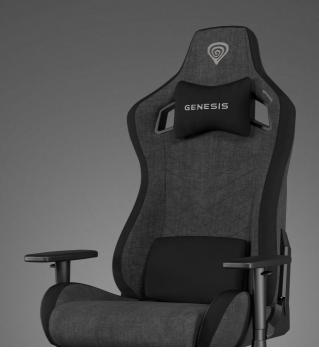

## **NITRO 660 GAMING CHAIR**

## **PRODUCT FEATURES:**

- Ergonomic gaming chair fully made of abrasion-resistant breathable soft textile providing thermal comfort during long gaming sessions.
- Strong metal construction covered with high-quality foam resistant to any deformation.
- The seat construction made of sturdy supporting straps under the thick robust foam. Ergonomic head and lumber cushion made of memory foam for optimal comfort.
- Head cushion adjustment with a built-in magnet.
- Accessory pocket on the back of the backrest.
- Equipped with mechanism with rocking function. Height adjustment to fit every user. Easy backrest angle adjustment.

- Comfortable armrests adjustable in two directions: up/down, to the sides.

  Durable large 60 mm castors with CareGlide™ cover protecting the floor from scratching.
- Sturdy metal 5-star base.