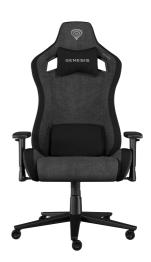

## **NITRO 660 GAMING CHAIR**

## **PRODUCT FEATURES:**

- Ergonomic gaming chair fully made of abrasion-resistant breathable soft textile providing thermal comfort during long gaming sessions.
- Strong metal construction covered with high-quality foam resistant to any deformation.
- The seat construction made of sturdy supporting straps under the thick robust foam. Ergonomic head and lumber cushion made of memory foam for optimal comfort.
- Head cushion adjustment with a built-in magnet.
- Accessory pocket on the back of the backrest.
- Equipped with mechanism with rocking function. Height adjustment to fit every user. Easy backrest angle adjustment.

- Comfortable armrests adjustable in two directions: up/down, to the sides.

  Durable large 60 mm castors with CareGlide™ cover protecting the floor from scratching.
- Sturdy metal 5-star base.