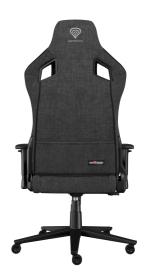

## **NITRO 660 GAMING CHAIR**

## **PRODUCT FEATURES:**

- Ergonomic gaming chair fully made of abrasion-resistant breathable soft textile providing thermal comfort during long gaming sessions.
- Strong metal construction covered with high-quality foam resistant to any deformation.
- The seat construction made of sturdy supporting straps under the thick robust foam. Ergonomic head and lumber cushion made of memory foam for optimal comfort.
- Head cushion adjustment with a built-in magnet.
- Accessory pocket on the back of the backrest.
- Equipped with mechanism with rocking function. Height adjustment to fit every user. Easy backrest angle adjustment.

- Comfortable armrests adjustable in two directions: up/down, to the sides.

  Durable large 60 mm castors with CareGlide™ cover protecting the floor from scratching.
- Sturdy metal 5-star base.