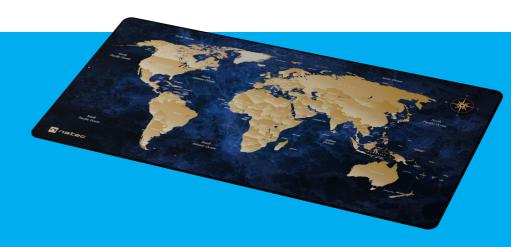

## **WORLD - DEEP BLUE**

**MOUSE PAD** 

## **PRODUCT FEATURES:**

- Large-sized high quality mouse and keyboard pad.
- Unique artwork showing the political world map.
- Made of soft, smooth and pleasant textile.
- The top layer with waterproof coating helps to keep the pad in good condition.
- The rubber non-slip bottom increases stability on any surface.
- Compatible with all mouse types.
- Esthetic and practical stitching on edges protect them from fraying.