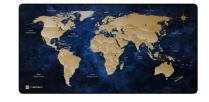

## **WORLD - DEEP BLUE**

**MOUSE PAD** 

## **PRODUCT FEATURES:**

- Large-sized high quality mouse and keyboard pad.
- Unique artwork showing the political world map.
- Made of soft, smooth and pleasant textile.
- The top layer with waterproof coating helps to keep the pad in good condition.
- The rubber non-slip bottom increases stability on any surface.
- Compatible with all mouse types.
- Esthetic and practical stitching on edges protect them from fraying.