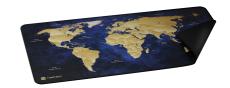

## **WORLD - DEEP BLUE**

**MOUSE PAD** 

## **PRODUCT FEATURES:**

- Large-sized high quality mouse and keyboard pad.
- Unique artwork showing the political world map.
- Made of soft, smooth and pleasant textile.
- The top layer with waterproof coating helps to keep the pad in good condition.
- The rubber non-slip bottom increases stability on any surface.
- Compatible with all mouse types.
- Esthetic and practical stitching on edges protect them from fraying.