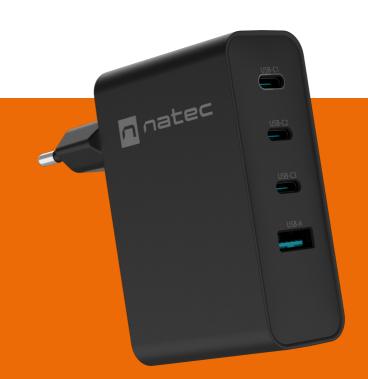

## **PRODUCT FEATURES:**

- Universal four-port fast wall charger
- High-powered, compact and ultra-lightweight thanks to the use of components made of gallium nitride (GaN)
- Allows individual charging of up to 100 W or four devices simultaneously
- Automatically adjusts the correct charging parameters of your device for safe use
- Compatible with Power Delivery 3.0, Quick Charge 3.0, Samsung AFC and Huawei FCP/SCP charging technologies
- It uses Programmable Power Supply (PPS) technology to dynamically adjust the output voltage by device
- Equipped with a multi-level protection system
- Durable construction and modern design

| Connectors                      | USB Type-A, USB Type-C                                              |
|---------------------------------|---------------------------------------------------------------------|
| Power                           | 100 W                                                               |
| Input voltage range             | from 110 up to 240 V                                                |
| Input frequency range           | from 50 up to 60 Hz                                                 |
| Output acceptable voltage range | from 5 up to 20 V                                                   |
| Maximum current                 | 5 A                                                                 |
| Compatibility                   | Universal                                                           |
| Protections                     | OCP, OVP, OTP, SCP                                                  |
| Charging technology             | Huawei FCP / SCP, Quick Charge 3.0, Power Delivery 3.0, Samsung AFC |
| Colour                          | Black                                                               |
| Dimensions                      | 94 x 86 x 35 mm                                                     |
| Weight                          | 191 g                                                               |
|                                 |                                                                     |