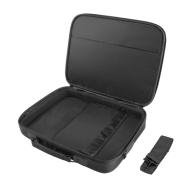

## **PRODUCT FEATURES:**

- Clamshell laptop bag dedicated for laptops with screen size up to 15,6".
- Laptop compartment equipped with Anti-Shock System™- rigid metal frame with shock absorbing properties.
- Two straps inside the laptop compartment protecting the device from unnecessary movements.
- Zipped front compartment for documents or accessories.
- Accessory or document pocket inside the laptop compartment.
- Adjustable and removable shoulder strap with metal hooks.
- Soft and comfortable handle to carry the bag in hand.