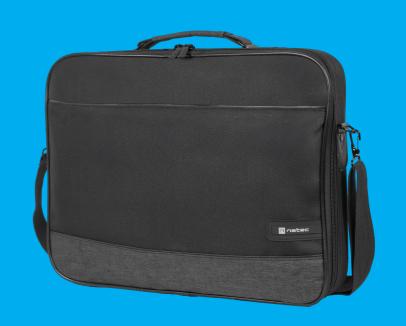

## **IMPALA 2**

LAPTOP BAG 15,6"

## **PRODUCT FEATURES:**

- Clamshell laptop bag dedicated for laptops with screen size up to 15,6".
- Laptop compartment equipped with Anti-Shock System™- rigid metal frame with shock absorbing properties.
- Two straps inside the laptop compartment protecting the device from unnecessary movements.
- Zipped front compartment for documents or accessories.
- Accessory or document pocket inside the laptop compartment.
- Adjustable and removable shoulder strap with metal hooks.
- Soft and comfortable handle to carry the bag in hand.