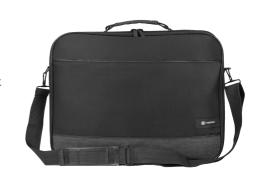

## **IMPALA 2**

LAPTOP BAG 15,6"

## **PRODUCT FEATURES:**

- Clamshell laptop bag dedicated for laptops with screen size up to 15,6".
- Laptop compartment equipped with Anti-Shock System™- rigid metal frame with shock absorbing properties.
- Two straps inside the laptop compartment protecting the device from unnecessary movements.
- Zipped front compartment for documents or accessories.
- Accessory or document pocket inside the laptop compartment.
- Adjustable and removable shoulder strap with metal hooks.
- Soft and comfortable handle to carry the bag in hand.