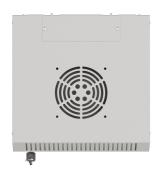

## **10" RACK CABINET**

## **PRODUCT SPECIFICATION:**

| Type of cabinet                  | Wall mount                                                           |
|----------------------------------|----------------------------------------------------------------------|
| Size                             | 10",                                                                 |
| ICT height                       | 6 U                                                                  |
| Assembly type                    | Self-assembly                                                        |
| Working depth                    | 231 mm                                                               |
| Front door type                  | Temper glass                                                         |
| Door type                        | Single-leaf                                                          |
| Maximum front door opening angle | 215 °                                                                |
| Maximum static load              | 30 kg                                                                |
| Slot amount for fans             | 1                                                                    |
| Number of vertical rails         | 4                                                                    |
| Thermostat                       | No                                                                   |
| LCD panel                        | No                                                                   |
| RAL color                        | RAL7035                                                              |
| Weatherproof rating              | IP20                                                                 |
| Upper & lower panel thickness    | 1 mm                                                                 |
| Mounting rails thickness         | 1,5 mm                                                               |
| Frame thickness                  | 1 mm                                                                 |
| Depth                            | 300 mm                                                               |
| Width                            | 300 mm                                                               |
| Height                           | 370 mm                                                               |
| Weight                           | 8,2 kg                                                               |
| Standard                         | ANSI/EIA RS-310-D, DIN 41491/PART 1, DIN 41494/PART 7, IEC297-2:1982 |
| Grounding Details                | Front door, Bottom panel                                             |
| Included Accessories             | User guide, Grounding cable, M6 screws, Mounting bracket, Front lock |