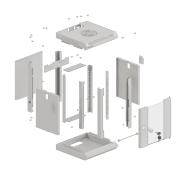

## **10" RACK CABINET**

## **PRODUCT FEATURES:**

- Quick and easy installation,
- Equipped with four vertical mounting rails,
- Cable openings in the top and bottom panels and removable rear panel,
- Equipped with front lock and side latches,
- Optional mounting of casters or feet.