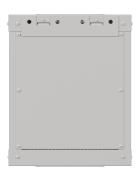

## **10" RACK CABINET**

## **PRODUCT SPECIFICATION:**

| Type of cabinet                  | Wall mount                                                           |
|----------------------------------|----------------------------------------------------------------------|
| Size                             | 10",                                                                 |
| ICT height                       | 6 U                                                                  |
| Assembly type                    | Self-assembly                                                        |
| Working depth                    | 231 mm                                                               |
| Front door type                  | Temper glass                                                         |
| Door type                        | Single-leaf                                                          |
| Maximum front door opening angle | 215 °                                                                |
| Maximum static load              | 30 kg                                                                |
| Slot amount for fans             | 1                                                                    |
| Number of vertical rails         | 4                                                                    |
| Thermostat                       | No                                                                   |
| LCD panel                        | No                                                                   |
| RAL color                        | RAL7035                                                              |
| Weatherproof rating              | IP20                                                                 |
| Upper & lower panel thickness    | 1 mm                                                                 |
| Mounting rails thickness         | 1,5 mm                                                               |
| Frame thickness                  | 1 mm                                                                 |
| Depth                            | 300 mm                                                               |
| Width                            | 300 mm                                                               |
| Height                           | 370 mm                                                               |
| Weight                           | 8,2 kg                                                               |
| Standard                         | ANSI/EIA RS-310-D, DIN 41491/PART 1, DIN 41494/PART 7, IEC297-2:1982 |
| Grounding Details                | Front door, Bottom panel                                             |
| Included Accessories             | User guide, Grounding cable, M6 screws, Mounting bracket, Front lock |