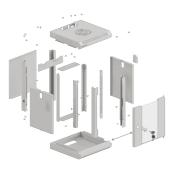

## **PRODUCT FEATURES:**

- Quick and easy installation,
- Equipped with four vertical mounting rails,

M. Lanberg

- Cable openings in the top and bottom panels and removable rear panel,

» /////////

- Equipped with front lock and side latches,
- Optional mounting of casters or feet.

## **PRODUCT SPECIFICATION:**

| Type of cabinet                  | Wall mount                                                           |
|----------------------------------|----------------------------------------------------------------------|
| Size                             | 10",                                                                 |
| ICT height                       | 4 U                                                                  |
| Assembly type                    | Self-assembly                                                        |
| Working depth                    | 231 mm                                                               |
| Front door type                  | Temper glass                                                         |
| Door type                        | Single-leaf                                                          |
| Maximum front door opening angle | 215 °                                                                |
| Maximum static load              | 30 kg                                                                |
| Slot amount for fans             | 2                                                                    |
| Number of vertical rails         | 4                                                                    |
| Thermostat                       | No                                                                   |
| LCD panel                        | No                                                                   |
| RAL color                        | RAL7035                                                              |
| Weatherproof rating              | IP20                                                                 |
| Upper & lower panel thickness    | 1 mm                                                                 |
| Mounting rails thickness         | 1,5 mm                                                               |
| Frame thickness                  | 1 mm                                                                 |
| Depth                            | 300 mm                                                               |
| Width                            | 300 mm                                                               |
| Height                           | 0 mm                                                                 |
| Height without casters           | 281 mm                                                               |
| Weight                           | 6,8 kg                                                               |
| Standard                         | ANSI/EIA RS-310-D, DIN 41491/PART 1, DIN 41494/PART 7, IEC297-2:1982 |
| Grounding Details                | Front door, Bottom panel                                             |
| Included Accessories             | User guide, Grounding cable, M6 screws, Mounting bracket, Front lock |