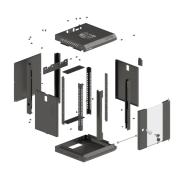

## **PRODUCT FEATURES:**

- Quick and easy installation,
- Equipped with four vertical mounting rails,
- Cable openings in the top and bottom panels and removable rear panel,
- Equipped with front lock and side latches,
- Optional mounting of casters or feet.

## **PRODUCT SPECIFICATION:**

| Type of cabinet                  | Wall mount                                                           |
|----------------------------------|----------------------------------------------------------------------|
| Size                             | 10",                                                                 |
| ICT height                       | 4 U                                                                  |
| Assembly type                    | Self-assembly                                                        |
| Working depth                    | 231 mm                                                               |
| Front door type                  | Temper glass                                                         |
| Door type                        | Single-leaf                                                          |
| Maximum front door opening angle | 215 °                                                                |
| Maximum static load              | 30 kg                                                                |
| Slot amount for fans             | 1                                                                    |
| Number of vertical rails         | 4                                                                    |
| Thermostat                       | No                                                                   |
| LCD panel                        | No                                                                   |
| RAL color                        | RAL9004                                                              |
| Weatherproof rating              | IP20                                                                 |
| Upper & lower panel thickness    | 1 mm                                                                 |
| Mounting rails thickness         | 1,5 mm                                                               |
| Frame thickness                  | 1 mm                                                                 |
| Depth                            | 300 mm                                                               |
| Width                            | 300 mm                                                               |
| Height                           | 281 mm                                                               |
| Weight                           | 6,8 kg                                                               |
| Standard                         | ANSI/EIA RS-310-D, DIN 41491/PART 1, DIN 41494/PART 7, IEC297-2:1982 |
| Grounding Details                | Front door, Bottom panel                                             |
| Included Accessories             | User guide, Grounding cable, M6 screws, Mounting bracket, Front lock |