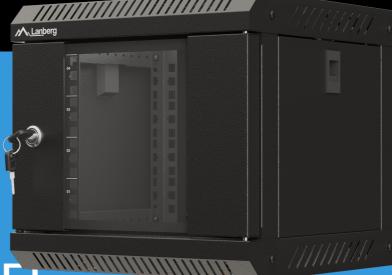

## 10" RACK CABINE

## **PRODUCT FEATURES:**

- Quick and easy installation,
- Equipped with four vertical mounting rails,
- Cable openings in the top and bottom panels and removable rear panel,
- Equipped with front lock and side latches,
- Optional mounting of casters or feet.

## **PRODUCT SPECIFICATION:**

| Type of cabinet                  | Wall mount                                                           |
|----------------------------------|----------------------------------------------------------------------|
| Size                             | 10",                                                                 |
| ICT height                       | 4 U                                                                  |
| Assembly type                    | Self-assembly                                                        |
| Working depth                    | 231 mm                                                               |
| Front door type                  | Temper glass                                                         |
| Door type                        | Single-leaf                                                          |
| Maximum front door opening angle | 215 °                                                                |
| Maximum static load              | 30 kg                                                                |
| Slot amount for fans             | 1                                                                    |
| Number of vertical rails         | 4                                                                    |
| Thermostat                       | No                                                                   |
| LCD panel                        | No                                                                   |
| RAL color                        | RAL9004                                                              |
| Weatherproof rating              | IP20                                                                 |
| Upper & lower panel thickness    | 1 mm                                                                 |
| Mounting rails thickness         | 1,5 mm                                                               |
| Frame thickness                  | 1 mm                                                                 |
| Depth                            | 300 mm                                                               |
| Width                            | 300 mm                                                               |
| Height                           | 281 mm                                                               |
| Weight                           | 6,8 kg                                                               |
| Standard                         | ANSI/EIA RS-310-D, DIN 41491/PART 1, DIN 41494/PART 7, IEC297-2:1982 |
| Grounding Details                | Front door, Bottom panel                                             |
| Included Accessories             | User guide, Grounding cable, M6 screws, Mounting bracket, Front lock |