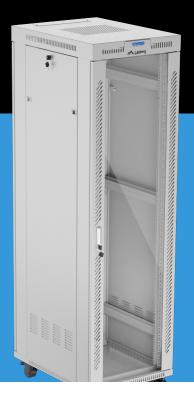

## RACK CABINET 19" FREE-STANDING

## **PRODUCT SPECIFICATION:**

| Type of cabinet                  | Free standing                                                                                                                    |
|----------------------------------|----------------------------------------------------------------------------------------------------------------------------------|
| Size                             | 19",                                                                                                                             |
| ICT height                       | 42 U                                                                                                                             |
| Assembly type                    | Self-assembly                                                                                                                    |
| Working depth                    | 690 mm                                                                                                                           |
| Front door type                  | Temper glass                                                                                                                     |
| Rear door type                   | Metal                                                                                                                            |
| Door type                        | Single-leaf                                                                                                                      |
| Maximum front door opening angle | 180 °                                                                                                                            |
| Maximum static load              | 1 200 kg                                                                                                                         |
| Number of vertical rails         | 4                                                                                                                                |
| Thermostat                       | Yes                                                                                                                              |
| LCD panel                        | Yes                                                                                                                              |
| RAL color                        | RAL7035                                                                                                                          |
| Weatherproof rating              | IP20                                                                                                                             |
| Front door thickness             | 5 mm                                                                                                                             |
| Upper & lower panel thickness    | 1,5 mm                                                                                                                           |
| Side panel thickness             | 1,2 mm                                                                                                                           |
| Mounting rails thickness         | 2 mm                                                                                                                             |
| Frame thickness                  | 1,5 mm                                                                                                                           |
| Depth                            | 800 mm                                                                                                                           |
| Width                            | 600 mm                                                                                                                           |
| Height                           | 2 121 mm                                                                                                                         |
| Height without casters           | 2 018 mm                                                                                                                         |
| Weight                           | 117 kg                                                                                                                           |
| Grounding Details                | Front door, Back door, Frame                                                                                                     |
| Included Accessories             | Wheels with brake, Grounding cable, Legs, Ventilation panel (4 fan',s), M6 screws, Thermostat, Front lock, Rear lock, Side locks |