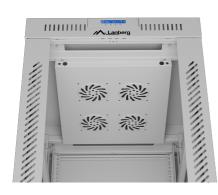

## **PRODUCT FEATURES:**

- Equipped with LCD panel with four fans and thermostat

## **PRODUCT SPECIFICATION:**

| Type of cabinet                  | Free standing                                                                                                                    |
|----------------------------------|----------------------------------------------------------------------------------------------------------------------------------|
| Size                             | 19",                                                                                                                             |
| ICT height                       | 42 U                                                                                                                             |
| Assembly type                    | Self-assembly                                                                                                                    |
| Working depth                    | 690 mm                                                                                                                           |
| Front door type                  | Temper glass                                                                                                                     |
| Rear door type                   | Metal                                                                                                                            |
| Door type                        | Single-leaf                                                                                                                      |
| Maximum front door opening angle | 180 °                                                                                                                            |
| Maximum static load              | 1 200 kg                                                                                                                         |
| Number of vertical rails         | 4                                                                                                                                |
| Thermostat                       | Yes                                                                                                                              |
| LCD panel                        | Yes                                                                                                                              |
| RAL color                        | RAL7035                                                                                                                          |
| Weatherproof rating              | IP20                                                                                                                             |
| Front door thickness             | 5 mm                                                                                                                             |
| Upper & lower panel thickness    | 1,5 mm                                                                                                                           |
| Side panel thickness             | 1,2 mm                                                                                                                           |
| Mounting rails thickness         | 2 mm                                                                                                                             |
| Frame thickness                  | 1,5 mm                                                                                                                           |
| Depth                            | 800 mm                                                                                                                           |
| Width                            | 600 mm                                                                                                                           |
| Height                           | 2 121 mm                                                                                                                         |
| Height without casters           | 2 018 mm                                                                                                                         |
| Weight                           | 117 kg                                                                                                                           |
| Grounding Details                | Front door, Back door, Frame                                                                                                     |
| Included Accessories             | Wheels with brake, Grounding cable, Legs, Ventilation panel (4 fan',s), M6 screws, Thermostat, Front lock, Rear lock, Side locks |