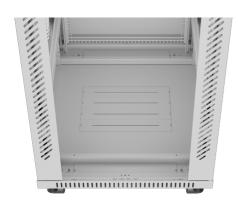

## **PRODUCT SPECIFICATION:**

| Type of cabinet                  | Free standing                                                                                                                    |
|----------------------------------|----------------------------------------------------------------------------------------------------------------------------------|
| Size                             | 19",                                                                                                                             |
| ICT height                       | 42 U                                                                                                                             |
| Assembly type                    | Self-assembly                                                                                                                    |
| Working depth                    | 690 mm                                                                                                                           |
| Front door type                  | Temper glass                                                                                                                     |
| Rear door type                   | Metal                                                                                                                            |
| Door type                        | Single-leaf                                                                                                                      |
| Maximum front door opening angle | 180 °                                                                                                                            |
| Maximum static load              | 1 200 kg                                                                                                                         |
| Number of vertical rails         | 4                                                                                                                                |
| Thermostat                       | Yes                                                                                                                              |
| LCD panel                        | Yes                                                                                                                              |
| RAL color                        | RAL7035                                                                                                                          |
| Weatherproof rating              | IP20                                                                                                                             |
| Front door thickness             | 5 mm                                                                                                                             |
| Upper & lower panel thickness    | 1,5 mm                                                                                                                           |
| Side panel thickness             | 1,2 mm                                                                                                                           |
| Mounting rails thickness         | 2 mm                                                                                                                             |
| Frame thickness                  | 1,5 mm                                                                                                                           |
| Depth                            | 800 mm                                                                                                                           |
| Width                            | 600 mm                                                                                                                           |
| Height                           | 2 121 mm                                                                                                                         |
| Height without casters           | 2 018 mm                                                                                                                         |
| Weight                           | 117 kg                                                                                                                           |
| Grounding Details                | Front door, Back door, Frame                                                                                                     |
| Included Accessories             | Wheels with brake, Grounding cable, Legs, Ventilation panel (4 fan',s), M6 screws, Thermostat, Front lock, Rear lock, Side locks |