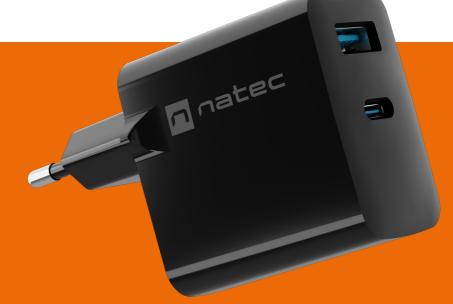

## **RIBERA GAN**

65 W USB WALL CHARGER

## **PRODUCT FEATURES:**

- Universal dual port fast wall charger
- High-powered, compact and ultra-lightweight thanks to the use of components made of gallium nitride (GaN)
- Automatically adjusts the correct charging parameters of your device for safe use
- Compatible with Power Delivery 3.0, Quick Charge 3.0, Samsung AFC and Huawei FCP/SCP charging technologies
- It uses Programmable Power Supply (PPS) technology to dynamically adjust the output voltage by device
- Equipped with a multi-level protection system
- Durable construction and modern design

| Connectors                      | USB Type-A, USB Type-C |
|---------------------------------|------------------------|
| Power                           | 65 W                   |
| Charging technology             | Power Delivery         |
| Input voltage range             | from 110 up to 240 V   |
| Input frequency range           | from 50 up to 60 Hz    |
| Output acceptable voltage range | from 5 up to 20 V      |
| Maximum current                 | 3,25 A                 |
| Compatibility                   | Universal              |
| Protections                     | OCP, OVP, OTP, SCP     |
| Colour                          | Black                  |
| Dimensions                      | 90 x 51 x 29 mm        |
| Weight                          | 112 g                  |