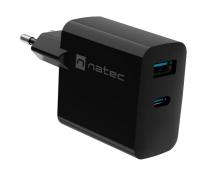

## **RIBERA GAN**

65 W USB WALL CHARGER

## **PRODUCT FEATURES:**

- Universal dual port fast wall charger
- High-powered, compact and ultra-lightweight thanks to the use of components made of gallium nitride (GaN)
- Automatically adjusts the correct charging parameters of your device for safe use
- Compatible with Power Delivery 3.0, Quick Charge 3.0, Samsung AFC and Huawei FCP/SCP charging technologies
- It uses Programmable Power Supply (PPS) technology to dynamically adjust the output voltage by device
- Equipped with a multi-level protection system
- Durable construction and modern design

| Connectors                      | USB Type-A, USB Type-C |
|---------------------------------|------------------------|
| Power                           | 65 W                   |
| Charging technology             | Power Delivery         |
| Input voltage range             | from 110 up to 240 V   |
| Input frequency range           | from 50 up to 60 Hz    |
| Output acceptable voltage range | from 5 up to 20 V      |
| Maximum current                 | 3,25 A                 |
| Compatibility                   | Universal              |
| Protections                     | OCP, OVP, OTP, SCP     |
| Colour                          | Black                  |
| Dimensions                      | 90 x 51 x 29 mm        |
| Weight                          | 112 g                  |