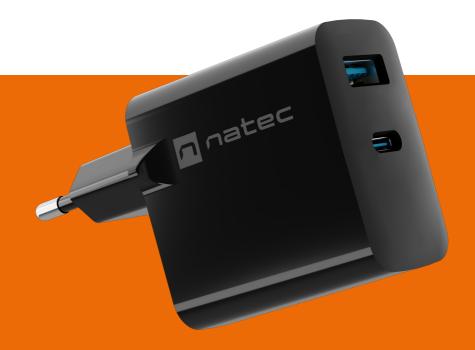

## **RIBERA GAN**

45 W USB WALL CHARGER

## **PRODUCT FEATURES:**

- Universal dual port fast wall charger
- High-powered, compact and ultra-lightweight thanks to the use of components made of gallium nitride (GaN)
- Automatically adjusts the correct charging parameters of your device for safe use
- Compatible with Power Delivery 3.0, Quick Charge 3.0, Samsung AFC and Huawei FCP/SCP charging technologies
- It uses Programmable Power Supply (PPS) technology to dynamically adjust the output voltage by device
- Equipped with a multi-level protection system
- Durable construction and modern design

| Connectors                      | USB Type-A, USB Type-C |
|---------------------------------|------------------------|
| Power                           | 45 W                   |
| Charging technology             | Power Delivery         |
| Input voltage range             | from 110 up to 240 V   |
| Input frequency range           | from 50 up to 60 Hz    |
| Output acceptable voltage range | from 5 up to 20 V      |
| Maximum current                 | 3 A                    |
| Compatibility                   | Universal              |
| Protections                     | OCP, OVP, OTP, SCP     |
| Colour                          | Black                  |
| Dimensions                      | 90 x 51 x 29 mm        |
| Weight                          | 109 g                  |