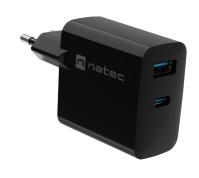

## **RIBERA GAN**

45 W USB WALL CHARGER

## **PRODUCT FEATURES:**

- Universal dual port fast wall charger
- High-powered, compact and ultra-lightweight thanks to the use of components made of gallium nitride (GaN)
- Automatically adjusts the correct charging parameters of your device for safe use
- Compatible with Power Delivery 3.0, Quick Charge 3.0, Samsung AFC and Huawei FCP/SCP charging technologies
- It uses Programmable Power Supply (PPS) technology to dynamically adjust the output voltage by device
- Equipped with a multi-level protection system
- Durable construction and modern design

| Connectors                      | USB Type-A, USB Type-C |
|---------------------------------|------------------------|
| Power                           | 45 W                   |
| Charging technology             | Power Delivery         |
| Input voltage range             | from 110 up to 240 V   |
| Input frequency range           | from 50 up to 60 Hz    |
| Output acceptable voltage range | from 5 up to 20 V      |
| Maximum current                 | 3 A                    |
| Compatibility                   | Universal              |
| Protections                     | OCP, OVP, OTP, SCP     |
| Colour                          | Black                  |
| Dimensions                      | 90 x 51 x 29 mm        |
| Weight                          | 109 g                  |