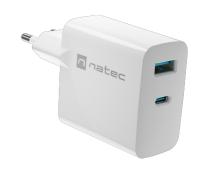

## **RIBERA GAN**

45 W USB WALL CHARGER

## **PRODUCT FEATURES:**

- Universal dual port fast wall charger
- High-powered, compact and ultra-lightweight thanks to the use of components made of gallium nitride (GaN)
- Automatically adjusts the correct charging parameters of your device for safe use
- Compatible with Power Delivery 3.0, Quick Charge 3.0, Samsung AFC and Huawei FCP/SCP charging technologies
- It uses Programmable Power Supply (PPS) technology to dynamically adjust the output voltage by device
- Equipped with a multi-level protection system
- Durable construction and modern design

| Connectors                      | USB Type-A, USB Type-C |
|---------------------------------|------------------------|
| Power                           | 45 W                   |
| Charging technology             | Power Delivery         |
| Input voltage range             | from 110 up to 240 V   |
| Input frequency range           | from 50 up to 60 Hz    |
| Output acceptable voltage range | from 5 up to 20 V      |
| Maximum current                 | 3 A                    |
| Compatibility                   | Universal              |
| Protections                     | OCP, OVP, OTP, SCP     |
| Colour                          | White                  |
| Dimensions                      | 90 x 51 x 29 mm        |
| Weight                          | 109 g                  |
| ·                               | ·                      |