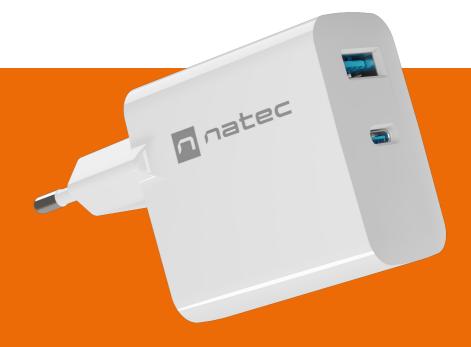

## **RIBERA GAN**

45 W USB WALL CHARGER

## **PRODUCT FEATURES:**

- Universal dual port fast wall charger
- High-powered, compact and ultra-lightweight thanks to the use of components made of gallium nitride (GaN)
- Automatically adjusts the correct charging parameters of your device for safe use
- Compatible with Power Delivery 3.0, Quick Charge 3.0, Samsung AFC and Huawei FCP/SCP charging technologies
- It uses Programmable Power Supply (PPS) technology to dynamically adjust the output voltage by device
- Equipped with a multi-level protection system
- Durable construction and modern design

| Connectors                      | USB Type-A, USB Type-C |
|---------------------------------|------------------------|
| Power                           | 45 W                   |
| Charging technology             | Power Delivery         |
| Input voltage range             | from 110 up to 240 V   |
| Input frequency range           | from 50 up to 60 Hz    |
| Output acceptable voltage range | from 5 up to 20 V      |
| Maximum current                 | 3 A                    |
| Compatibility                   | Universal              |
| Protections                     | OCP, OVP, OTP, SCP     |
| Colour                          | White                  |
| Dimensions                      | 90 x 51 x 29 mm        |
| Weight                          | 109 g                  |
| ·                               | ·                      |