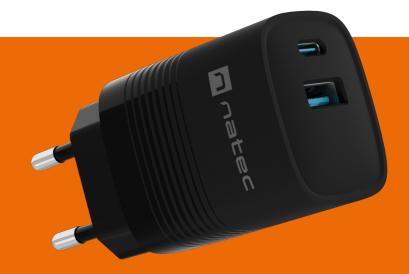

## **RIBERA GAN**

30 W USB WALL CHARGER

## **PRODUCT FEATURES:**

- Universal dual port fast wall charger
- High-powered, compact and ultra-lightweight thanks to the use of components made of gallium nitride (GaN)
- Automatically adjusts the correct charging parameters of your device for safe use
- Compatible with Power Delivery 3.0, Quick Charge 3.0, Samsung AFC and Huawei FCP charging technologies
- It uses Programmable Power Supply (PPS) technology to dynamically adjust the output voltage by device
- Equipped with a multi-level protection system
- Durable construction and modern design

| Connectors                      | USB Type-A, USB Type-C |
|---------------------------------|------------------------|
| Power                           | 30 W                   |
| Charging technology             | Power Delivery         |
| Input voltage range             | from 110 up to 240 V   |
| Input frequency range           | from 50 up to 60 Hz    |
| Output acceptable voltage range | from 5 up to 12 V      |
| Maximum current                 | 3 A                    |
| Compatibility                   | Universal              |
| Protections                     | OCP, OVP, OTP, SCP     |
| Colour                          | Black                  |
| Dimensions                      | 82 x 39 x 33 mm        |
| Weight                          | 72 g                   |