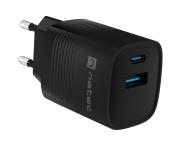

## **RIBERA GAN**

30 W USB WALL CHARGER

## **PRODUCT FEATURES:**

- Universal dual port fast wall charger
- High-powered, compact and ultra-lightweight thanks to the use of components made of gallium nitride (GaN)
- Automatically adjusts the correct charging parameters of your device for safe use
- Compatible with Power Delivery 3.0, Quick Charge 3.0, Samsung AFC and Huawei FCP charging technologies
- It uses Programmable Power Supply (PPS) technology to dynamically adjust the output voltage by device
- Equipped with a multi-level protection system
- Durable construction and modern design

| Connectors                      | USB Type-A, USB Type-C |
|---------------------------------|------------------------|
| Power                           | 30 W                   |
| Charging technology             | Power Delivery         |
| Input voltage range             | from 110 up to 240 V   |
| Input frequency range           | from 50 up to 60 Hz    |
| Output acceptable voltage range | from 5 up to 12 V      |
| Maximum current                 | 3 A                    |
| Compatibility                   | Universal              |
| Protections                     | OCP, OVP, OTP, SCP     |
| Colour                          | Black                  |
| Dimensions                      | 82 x 39 x 33 mm        |
| Weight                          | 72 g                   |