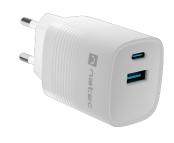

## **PRODUCT FEATURES:**

- Universal dual port fast wall charger
- High-powered, compact and ultra-lightweight thanks to the use of components made of gallium nitride (GaN)
- Automatically adjusts the correct charging parameters of your device for safe use
- Compatible with Power Delivery 3.0, Quick Charge 3.0, Samsung AFC and Huawei FCP charging technologies
- It uses Programmable Power Supply (PPS) technology to dynamically adjust the output voltage by device
- Equipped with a multi-level protection system
- Durable construction and modern design

| Connectors                      | USB Type-A, USB Type-C |
|---------------------------------|------------------------|
| Power                           | 30 W                   |
| Charging technology             | Power Delivery         |
| Input voltage range             | from 110 up to 240 V   |
| Input frequency range           | from 50 up to 60 Hz    |
| Output acceptable voltage range | from 5 up to 12 V      |
| Maximum current                 | 3 A                    |
| Compatibility                   | Universal              |
| Protections                     | OCP, OVP, OTP, SCP     |
| Colour                          | White                  |
| Dimensions                      | 82 x 39 x 33 mm        |
| Weight                          | 72 g                   |