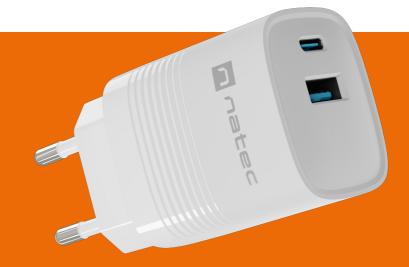

## **PRODUCT FEATURES:**

- Universal dual port fast wall charger
- High-powered, compact and ultra-lightweight thanks to the use of components made of gallium nitride (GaN)
- Automatically adjusts the correct charging parameters of your device for safe use
- Compatible with Power Delivery 3.0, Quick Charge 3.0, Samsung AFC and Huawei FCP charging technologies
- It uses Programmable Power Supply (PPS) technology to dynamically adjust the output voltage by device
- Equipped with a multi-level protection system
- Durable construction and modern design

| Connectors                      | USB Type-A, USB Type-C |
|---------------------------------|------------------------|
| Power                           | 30 W                   |
| Charging technology             | Power Delivery         |
| Input voltage range             | from 110 up to 240 V   |
| Input frequency range           | from 50 up to 60 Hz    |
| Output acceptable voltage range | from 5 up to 12 V      |
| Maximum current                 | 3 A                    |
| Compatibility                   | Universal              |
| Protections                     | OCP, OVP, OTP, SCP     |
| Colour                          | White                  |
| Dimensions                      | 82 x 39 x 33 mm        |
| Weight                          | 72 g                   |