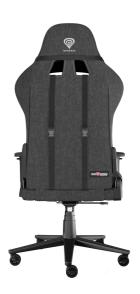

## **PRODUCT FEATURES:**

- Ergonomic gaming chair fully made of abrasion-resistant breathable soft textile providing thermal comfort during long gaming sessions.

- comfort during long gaming sessions.

  Strong metal construction covered with high-quality foam resistant to any deformation.

  The seat construction made of sturdy supporting straps under the thick robust foam.

  Equipped with mechanism with rocking function.

  Height adjustment to fit every user.

  Easy backrest angle adjustment.

  Comfortable armrests adjustable in one direction: up/down.

  Durable large 60 mm castors with CareGlide™ cover protecting the floor from scratching.

  Ergonomic head and lumber cushion for optimal comfort.
- Sturdy metal 5-star base.