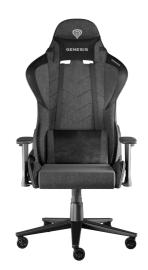

## **PRODUCT FEATURES:**

- Ergonomic gaming chair fully made of abrasion-resistant breathable soft textile providing thermal comfort during long gaming sessions.

- comfort during long gaming sessions.

  Strong metal construction covered with high-quality foam resistant to any deformation.

  The seat construction made of sturdy supporting straps under the thick robust foam.

  Equipped with mechanism with rocking function.

  Height adjustment to fit every user.

  Easy backrest angle adjustment.

  Comfortable armrests adjustable in one direction: up/down.

  Durable large 60 mm castors with CareGlide™ cover protecting the floor from scratching.

  Ergonomic head and lumber cushion for optimal comfort.
- Sturdy metal 5-star base.