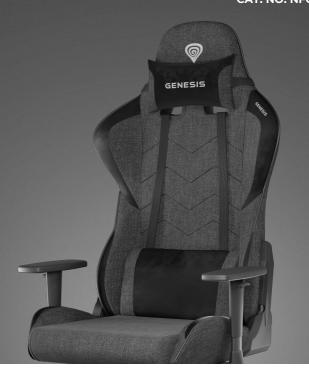

## **PRODUCT FEATURES:**

- Ergonomic gaming chair fully made of abrasion-resistant breathable soft textile providing thermal comfort during long gaming sessions.

- comfort during long gaming sessions.

  Strong metal construction covered with high-quality foam resistant to any deformation.

  The seat construction made of sturdy supporting straps under the thick robust foam.

  Equipped with mechanism with rocking function.

  Height adjustment to fit every user.

  Easy backrest angle adjustment.

  Comfortable armrests adjustable in one direction: up/down.

  Durable large 60 mm castors with CareGlide™ cover protecting the floor from scratching.

  Ergonomic head and lumber cushion for optimal comfort.
- Sturdy metal 5-star base.