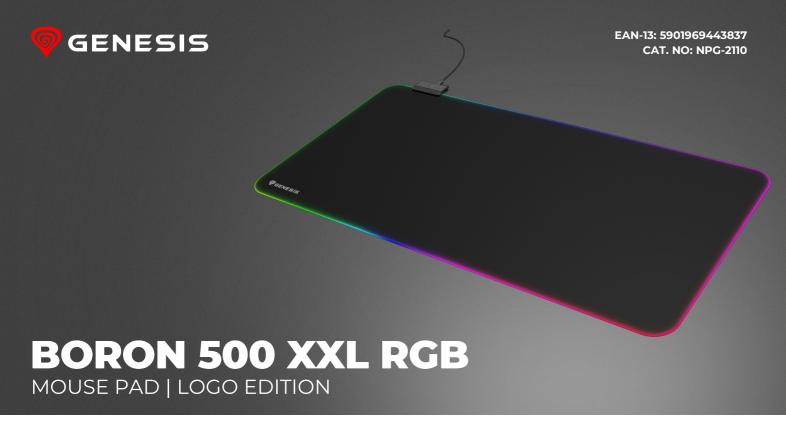

## **PRODUCT FEATURES:**

- High quality gaming mouse pad with LED backlight.
- 12 backlight modes can be selected without installing software.
- Expanded mouse pad dimensions gives optimal usable space for mouse and keyboard.
- Speed top layer provides a smooth glide for swift movements and immediate mouse reaction.
- A rubber bottom non-slip layer increases stability on any surface.
- Compatible with all mouse types.
- Optimal cable length.

| Material           | Rubber, Fabric   |
|--------------------|------------------|
| Illumination       | Yes              |
| Illumination color | Multicolor       |
| Colour             | Black            |
| Dimensions         | 800 x 400 x 4 mm |