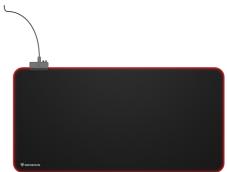

## **PRODUCT FEATURES:**

- High quality gaming mouse pad with LED backlight.
- 12 backlight modes can be selected without installing software.
- Expanded mouse pad dimensions gives optimal usable space for mouse and keyboard.
- Speed top layer provides a smooth glide for swift movements and immediate mouse reaction.
- A rubber bottom non-slip layer increases stability on any surface.
- Compatible with all mouse types.
- Optimal cable length.