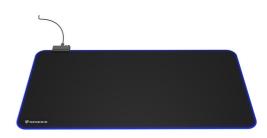

## **PRODUCT FEATURES:**

- High quality gaming mouse pad with LED backlight.
- 12 backlight modes can be selected without installing software.
- Expanded mouse pad dimensions gives optimal usable space for mouse and keyboard.
- Speed top layer provides a smooth glide for swift movements and immediate mouse reaction.
- A rubber bottom non-slip layer increases stability on any surface.
- Compatible with all mouse types.
- Optimal cable length.