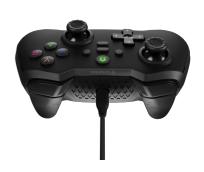

## **PRODUCT FEATURES:**

- Double injection buttons.
- Gamepad works in X-Input/Nintendo Switch/D-Input modes.
- Illuminated buttons with option to turn off lightning.
- Vibrations with adjustable intensity.
- Adjustable sensitivity of joysticks.
- Long, detachable USB cable.
- Changeable faceplate, additional faceplate included.
- Dedicated protective case.
- Rubbered grip.

## **PRODUCT SPECIFICATION:**

| Platform                    | Android, Asus Rog Ally, Nintendo Switch, PC, Steam Deck                                     |
|-----------------------------|---------------------------------------------------------------------------------------------|
| Communication               | Wired                                                                                       |
| Interface                   | USB                                                                                         |
| Connectors                  | USB Type-C                                                                                  |
| Cable length                | 200 cm                                                                                      |
| Number of buttons           | 19                                                                                          |
| Analog stick layout         | Asymmetric                                                                                  |
| Vibrations                  | Yes                                                                                         |
| Power supply                | USB-C                                                                                       |
| Illumination                | Yes                                                                                         |
| Colour                      | Black                                                                                       |
| Supported Operating Systems | Android, Windows 7, Windows 8, Windows 10, Windows 11                                       |
| Included Accessories        | USB-A to USB-C adapter, Case, Additional front panel, User<br>guide, USB - USB Type C cable |
| Dimensions                  | 113 x 154 x 55 mm                                                                           |
| Weight                      | 192 g                                                                                       |