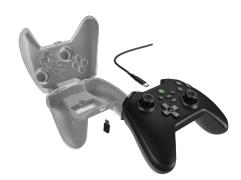

## **PRODUCT FEATURES:**

- Double injection buttons.
- Gamepad works in X-Input/Nintendo Switch/D-Input modes.
- Illuminated buttons with option to turn off lightning.
- Vibrations with adjustable intensity.
- Adjustable sensitivity of joysticks.
- Long, detachable USB cable.
- Changeable faceplate, additional faceplate included.
- Dedicated protective case.
- Rubbered grip.