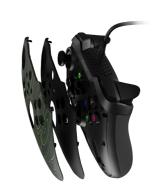

## **PRODUCT FEATURES:**

- Double injection buttons.
- Gamepad works in X-Input/Nintendo Switch/D-Input modes.
- Illuminated buttons with option to turn off lightning.
- Vibrations with adjustable intensity.
- Adjustable sensitivity of joysticks.
- Long, detachable USB cable.
- Changeable faceplate, additional faceplate included.
- Dedicated protective case.
- Rubbered grip.