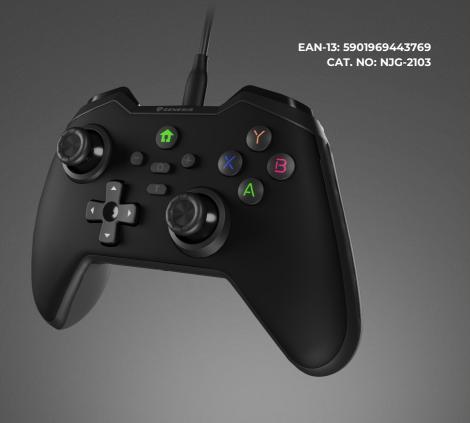

MANGAN 300 WIRED CONTROLLER

## **PRODUCT FEATURES:**

- Double injection buttons.
- Gamepad works in X-Input/Nintendo Switch/D-Input modes.
- Illuminated buttons with option to turn off lightning.
- Vibrations with adjustable intensity.
- Adjustable sensitivity of joysticks.
- Long, detachable USB cable.
- Changeable faceplate, additional faceplate included.
- Dedicated protective case.
- Rubbered grip.

## **PRODUCT SPECIFICATION:**

| Platform                    | Android, Asus Rog Ally, Nintendo Switch, PC, Steam Deck                                     |
|-----------------------------|---------------------------------------------------------------------------------------------|
| Communication               | Wired                                                                                       |
| Interface                   | USB                                                                                         |
| Connectors                  | USB Type-C                                                                                  |
| Cable length                | 200 cm                                                                                      |
| Number of buttons           | 19                                                                                          |
| Analog stick layout         | Asymmetric                                                                                  |
| Vibrations                  | Yes                                                                                         |
| Power supply                | USB-C                                                                                       |
| Illumination                | Yes                                                                                         |
| Colour                      | Black                                                                                       |
| Supported Operating Systems | Android, Windows 7, Windows 8, Windows 10, Windows 11                                       |
| Included Accessories        | USB-A to USB-C adapter, Case, Additional front panel, User<br>guide, USB - USB Type C cable |
| Dimensions                  | 113 x 154 x 55 mm                                                                           |
| Weight                      | 192 g                                                                                       |