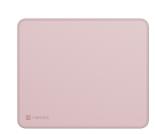

## **COLORS SERIES - MISTY ROSE**

**MOUSE PAD** 

## **PRODUCT FEATURES:**

- Optimal-sized high quality mouse and keyboard pad.
- Made of soft, smooth and pleasant textile.
- The top layer with waterproof treatment helps to keep the pad in good condition.
- The rubber non-slip bottom increases stability on any surface.
- Compatible with all mouse types.
- Esthetic and practical stitching on edges protect them from fraying.