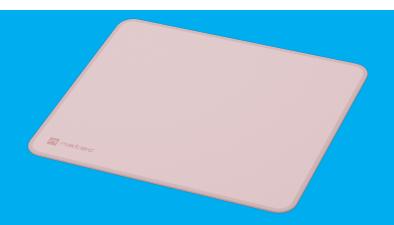

## **COLORS SERIES - MISTY ROSE**

**MOUSE PAD** 

## **PRODUCT FEATURES:**

- Optimal-sized high quality mouse and keyboard pad.
- Made of soft, smooth and pleasant textile.
- The top layer with waterproof treatment helps to keep the pad in good condition.
- The rubber non-slip bottom increases stability on any surface.
- Compatible with all mouse types.
- Esthetic and practical stitching on edges protect them from fraying.