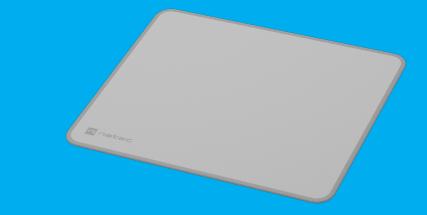

## COLORS SERIES - STONY GREY MOUSE PAD

## **PRODUCT FEATURES:**

- Optimal-sized high quality mouse and keyboard pad.
- Made of soft, smooth and pleasant textile.
- The top layer with waterproof treatment helps to keep the pad in good condition.
- The rubber non-slip bottom increases stability on any surface.
- Compatible with all mouse types.
- Esthetic and practical stitching on edges protect them from fraying.

## **PRODUCT SPECIFICATION:**

| Material   | Rubber, Fabric     |
|------------|--------------------|
| Waterproof | Yes                |
| Colour     | Gray               |
| Dimensions | 300 x 250 x 2,5 mm |
|            |                    |