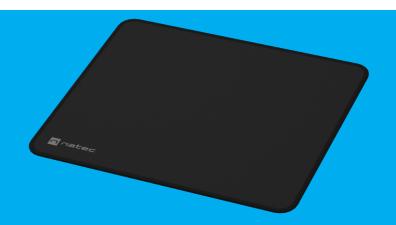

## **COLORS SERIES - OBSIDIAN BLACK**

**MOUSE PAD** 

## **PRODUCT FEATURES:**

- Optimal-sized high quality mouse and keyboard pad.
- Made of soft, smooth and pleasant textile.
- The top layer with waterproof treatment helps to keep the pad in good condition.
- The rubber non-slip bottom increases stability on any surface.
- Compatible with all mouse types.
- Esthetic and practical stitching on edges protect them from fraying.