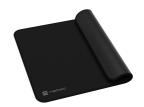

## **COLORS SERIES - OBSIDIAN BLACK**

**MOUSE PAD** 

## **PRODUCT FEATURES:**

- Optimal-sized high quality mouse and keyboard pad.
- Made of soft, smooth and pleasant textile.
- The top layer with waterproof treatment helps to keep the pad in good condition.
- The rubber non-slip bottom increases stability on any surface.
- Compatible with all mouse types.
- Esthetic and practical stitching on edges protect them from fraying.