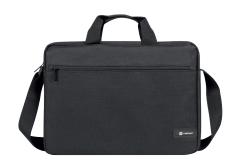

#### **CECHY PRODUKTU:**

- Handy 2-in-1 set consisting of a high precision wireless mouse and a bag for laptops
- Lightweight and comfortable bag made of durable material padded with foam for safety of the carried items
- Main compartment dedicated to laptop and documents
- Front pocket for smartphone and accessories
- Adjustable carry strap
- High precision wireless mouse in ergonomic design Wireless 2.4  $\mbox{GHz}$  with up to 10m range
- Precise optical sensor
- 3 level DPI switch
- Rubber scroll wheel
- Long life button switches

## **BAG SPECIFICATION:**

| Dedicated size | 15.6"             |
|----------------|-------------------|
| Compartments   | 1                 |
| Pockets        | 1                 |
| Material       | Polyester         |
| Color          | Black             |
| Dimensions     | 400 x 290 x 60 mm |