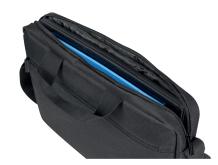

#### **CECHY PRODUKTU:**

- Handy 2-in-1 set consisting of a high precision wireless mouse and a bag for laptops
- Lightweight and comfortable bag made of durable material padded with foam for safety of the carried items
- Main compartment dedicated to laptop and documents
- Front pocket for smartphone and accessories
- Adjustable carry strap
- High precision wireless mouse in ergonomic design Wireless 2.4  $\mbox{GHz}$  with up to 10m range
- Precise optical sensor
- 3 level DPI switch
- Rubber scroll wheel
- Long life button switches

## **BAG SPECIFICATION:**

| Dedicated size | 15.6"             |
|----------------|-------------------|
| Compartments   | 1                 |
| Pockets        | 1                 |
| Material       | Polyester         |
| Color          | Black             |
| Dimensions     | 400 x 290 x 60 mm |