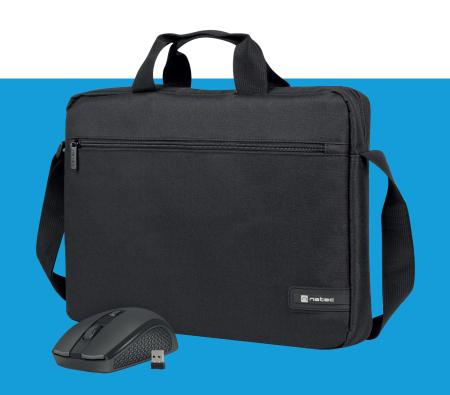

# **WALLAROO 2**

# LAPTOP BAG WITH MOUSE

#### **CECHY PRODUKTU:**

- Handy 2-in-1 set consisting of a high precision wireless mouse and a bag for laptops
- Lightweight and comfortable bag made of durable material padded with foam for safety of the carried items
- Main compartment dedicated to laptop and documents
- Front pocket for smartphone and accessories
- Adjustable carry strap
- High precision wireless mouse in ergonomic design Wireless 2.4  $\mbox{GHz}$  with up to 10m range
- Precise optical sensor
- 3 level DPI switch
- Rubber scroll wheel
- Long life button switches