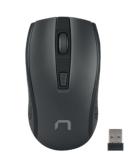

#### **CECHY PRODUKTU:**

- Handy 2-in-1 set consisting of a high precision wireless mouse and a bag for laptops
- Lightweight and comfortable bag made of durable material padded with foam for safety of the carried items
- Main compartment dedicated to laptop and documents
- Front pocket for smartphone and accessories
- Adjustable carry strap
- High precision wireless mouse in ergonomic design Wireless 2.4  $\mbox{GHz}$  with up to 10m range
- Precise optical sensor
- 3 level DPI switch
- Rubber scroll wheel
- Long life button switches

## **MOUSE SPECIFICATION:**

| Communication with PC | Wireless 2.4 GHz                      |
|-----------------------|---------------------------------------|
| Sensor type           | Optical                               |
| Maximum working range | 10 m                                  |
| Resolution DPI        | 800-1200-1600                         |
| Buttons               | 4                                     |
| Power supply          | 1xAA (battery not included)           |
| Dimensions            | 110 x 61 x 37 +/- 0.5mm               |
| System requirements   | Windows VD/Vista/7/0/10 Linux Android |