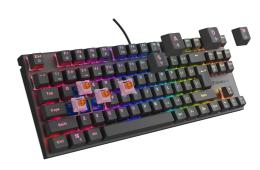

## **THOR 303 TKL**

HOT SWAPPABLE MECHANICAL KEYBOARD

## **PRODUCT FEATURES:**

- Hot swappable Outemu Red mechanical switches
- RGB backlight with Prismo effect
- Alluminium body
- 25 backlight modes
- Gaming software with macro recording
- Key caps with double injection technology
- Built-in memory
- N-Key rollover
- Multimedia function keys
- Anti-slip rubber feet