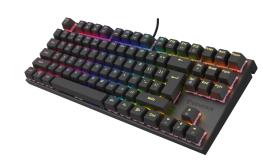

## **THOR 303 TKL**

HOT SWAPPABLE MECHANICAL KEYBOARD

## **PRODUCT FEATURES:**

- Hot swappable Outemu Red mechanical switches
- RGB backlight with Prismo effect
- Alluminium body
- 25 backlight modes
- Gaming software with macro recording
- Key caps with double injection technology
- Built-in memory
- N-Key rollover
- Multimedia function keys
- Anti-slip rubber feet