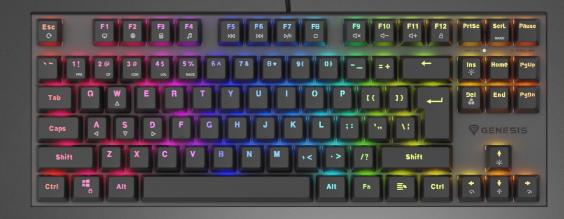

## **THOR 303 TKL**

HOT SWAPPABLE MECHANICAL KEYBOARD

## **PRODUCT FEATURES:**

- Hot swappable Outemu Red mechanical switches
- RGB backlight with Prismo effect
- Alluminium body
- 25 backlight modes
- Gaming software with macro recording
- Key caps with double injection technology
- Built-in memory
- N-Key rollover
- Multimedia function keys
- Anti-slip rubber feet