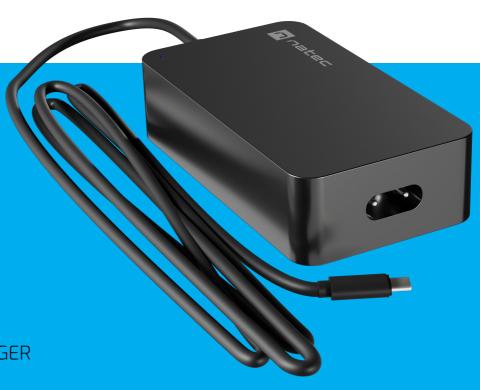

## WWW.**NATEC-ZONE**.COM

65W USB-C PD LAPTOP CHARGER

## **PRODUCT FEATURES:**

- Compatible with most devices with various input voltages with power requirements in Power Delivery charging standard
- Automatically adjusts the correct charging parameters of your device for safe use
- Multi-level protection system
- Durable construction and elegant design

## **PRODUCT SPECIFICATION:**

| Plug type                       | USB-C                   |
|---------------------------------|-------------------------|
| Charging technology             | Power Delivery          |
| Input voltage range             | from 110 up to 240 V    |
| Input frequency range           | from 50 up to 60 Hz     |
| Output acceptable voltage range | from 5 up to 20 V       |
| Maximum current                 | 3,25 A                  |
| Power                           | 65 W                    |
| Efficiency                      | 90 %                    |
| Compatibility                   | Universal               |
| Protections                     | OCP, OVP, OPP, OTP, SCP |
| Cable length                    | 270 cm                  |
| Dimensions                      | 95 x 55 x 25 mm         |
| Weight                          | 255 g                   |