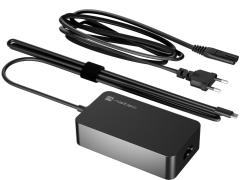

## WWW.**NATEC-ZONE**.COM

65W USB-C PD LAPTOP CHARGER

## **PRODUCT FEATURES:**

- Compatible with most devices with various input voltages with power requirements in Power Delivery charging standard
- Automatically adjusts the correct charging parameters of your device for safe use
- Multi-level protection system
- Durable construction and elegant design

## **PRODUCT SPECIFICATION:**

| Plug type                       | USB-C                   |
|---------------------------------|-------------------------|
| Charging technology             | Power Delivery          |
| Input voltage range             | from 110 up to 240 V    |
| Input frequency range           | from 50 up to 60 Hz     |
| Output acceptable voltage range | from 5 up to 20 V       |
| Maximum current                 | 3,25 A                  |
| Power                           | 65 W                    |
| Efficiency                      | 90 %                    |
| Compatibility                   | Universal               |
| Protections                     | OCP, OVP, OPP, OTP, SCP |
| Cable length                    | 270 cm                  |
| Dimensions                      | 95 x 55 x 25 mm         |
| Weight                          | 255 g                   |