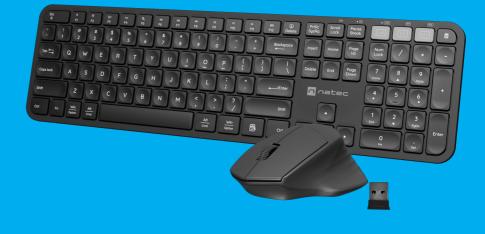

## **OCTOPUS 2** 2 IN 1 WIRELESS SET

## **PRODUCT FEATURES:**

- Triple wireless communication mode 2.4 GHz + 2 x BT 5.0
- Durable membrane mechanism
- Easy switching between operating systems
- Precise optical sensor with up to 1 600 DPI resolution
- Intelligent power management technology
- Ergonomic shape

## **PRODUCT SPECIFICATION:**

| Key mechanism                  | Membrane                                                        |
|--------------------------------|-----------------------------------------------------------------|
| Number of keys                 | 110                                                             |
| Multimedia keys                | Yes                                                             |
| Resolution                     | from 800 up to 1 600 DPI                                        |
| Sensor                         | Optical                                                         |
| Number of buttons              | 3                                                               |
| Communication                  | Bluetooth, Wireless 2.4 GHz                                     |
| Range                          | 10 m                                                            |
| Supported Operating<br>Systems | Android, Linux, Windows 7, Windows 8, Windows 10,<br>Windows 11 |
| Included Accessories           | USB Adapter, Batteries, User guide                              |
| Keyboard dimensions            | 430 x 121 x 25 mm                                               |
| Mouse dimensions               | 111 x 74 x 42 mm                                                |