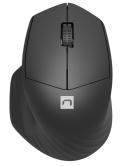

## **PRODUCT FEATURES:**

- Triple wireless communication mode 2.4 GHz + 2 x BT 5.0
- Durable membrane mechanism
- Easy switching between operating systems
- Precise optical sensor with up to 1 600 DPI resolution
- Intelligent power management technology
- Ergonomic shape

## **PRODUCT SPECIFICATION:**

| Key mechanism                  | Membrane                                                        |
|--------------------------------|-----------------------------------------------------------------|
| Number of keys                 | 110                                                             |
| Multimedia keys                | Yes                                                             |
| Resolution                     | from 800 up to 1 600 DPI                                        |
| Sensor                         | Optical                                                         |
| Number of buttons              | 3                                                               |
| Communication                  | Bluetooth, Wireless 2.4 GHz                                     |
| Range                          | 10 m                                                            |
| Supported Operating<br>Systems | Android, Linux, Windows 7, Windows 8, Windows 10,<br>Windows 11 |
| Included Accessories           | USB Adapter, Batteries, User guide                              |
| Keyboard dimensions            | 430 x 121 x 25 mm                                               |
| Mouse dimensions               | 111 x 74 x 42 mm                                                |