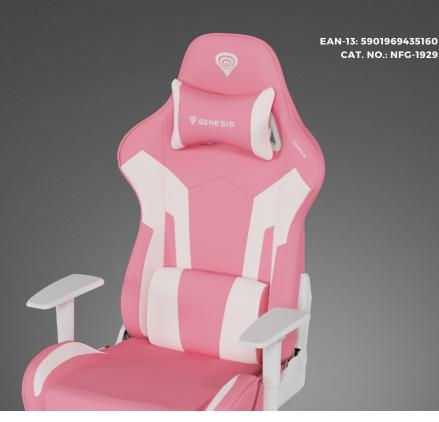

## **PRODUCT FEATURES:**

- Ergonomic gaming chair with wide seat and backrest for maximum comfort.
- The chair made of sturdy high-quality artificial leather upholstery.
- Strong metal construction covered with high-quality foam resistant to any deformation.
- The seat construction made of sturdy supporting straps under the thick robust foam.
- Equipped with tilt mechanism with rocking function.
- Height adjustment to fit every user.
- Easy backrest angle adjustment.
- Comfortable armrests adjustable in two directions: up/down, left/right.
- Durable large 60 mm castors with CareGlide™ cover protecting the floor from scratching.
- Ergonomic headrest and lumbar cushions for optimal comfort.
- Sturdy nylon 5-star base.
- Gas lift of the highest class with durability up to 150 kg.

## **PRODUCT SPECIFICATION:**

| Colour                       | White / Pink          |
|------------------------------|-----------------------|
| Backrest upholstery material | Eco leather           |
| Seat upholstery material     | Eco leather           |
| Base material                | Nylon                 |
| Castor material              | Nylon with CareGlide™ |
| Castor size                  | 60                    |
| Construction                 | Metal                 |
| Recommended height           | from 160,00 to 195,00 |
| Acceptable weight            | 150                   |
| Headrest                     | Cushion               |
| Armrest adjustment           | 2D                    |
| Height of armrests           | from 28 to 36         |
| Adjustable seat height       | from 47,5 to 54,5     |
| Lumbar cushion               | Yes                   |
| Backrest tilt angle          | 135                   |
| Rocking function             | Yes                   |
| Chair mechanism              | Butterfly             |
| Gaslift                      | Class 4               |
| Seat depth                   | 50                    |
| Seat width                   | 62                    |
| Backrest width               | 60                    |
| Backrest height              | 83,5                  |
| Total chair height [cm]      | from 129 to 136       |
| Weight                       | 19                    |