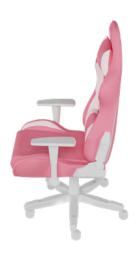

## **PRODUCT FEATURES:**

- Ergonomic gaming chair with wide seat and backrest for maximum comfort.
- The chair made of sturdy high-quality artificial leather upholstery.
- Strong metal construction covered with high-quality foam resistant to any deformation.
- The seat construction made of sturdy supporting straps under the thick robust foam.
- Equipped with tilt mechanism with rocking function.
- Height adjustment to fit every user.
- Easy backrest angle adjustment.
- Comfortable armrests adjustable in two directions: up/down, left/right.
- Durable large 60 mm castors with CareGlide™ cover protecting the floor from scratching.
- Ergonomic headrest and lumbar cushions for optimal comfort.
- Sturdy nylon 5-star base.
- Gas lift of the highest class with durability up to 150 kg.

## **PRODUCT SPECIFICATION:**

| Colour                       | White / Pink          |
|------------------------------|-----------------------|
| Backrest upholstery material | Eco leather           |
| Seat upholstery material     | Eco leather           |
| Base material                | Nylon                 |
| Castor material              | Nylon with CareGlide™ |
| Castor size                  | 60                    |
| Construction                 | Metal                 |
| Recommended height           | from 160,00 to 195,00 |
| Acceptable weight            | 150                   |
| Headrest                     | Cushion               |
| Armrest adjustment           | 2D                    |
| Height of armrests           | from 28 to 36         |
| Adjustable seat height       | from 47,5 to 54,5     |
| Lumbar cushion               | Yes                   |
| Backrest tilt angle          | 135                   |
| Rocking function             | Yes                   |
| Chair mechanism              | Butterfly             |
| Gaslift                      | Class 4               |
| Seat depth                   | 50                    |
| Seat width                   | 62                    |
| Backrest width               | 60                    |
| Backrest height              | 83,5                  |
| Total chair height [cm]      | from 129 to 136       |
| Weight                       | 19                    |