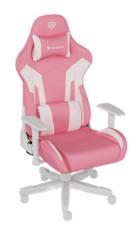

## **PRODUCT FEATURES:**

- Ergonomic gaming chair with wide seat and backrest for maximum comfort.
- The chair made of sturdy high-quality artificial leather upholstery.
- Strong metal construction covered with high-quality foam resistant to any deformation.
- The seat construction made of sturdy supporting straps under the thick robust foam.
- Equipped with tilt mechanism with rocking function.
- Height adjustment to fit every user.
- Easy backrest angle adjustment.
- Comfortable armrests adjustable in two directions: up/down, left/right.
- Durable large 60 mm castors with CareGlide™ cover protecting the floor from scratching.
- Ergonomic headrest and lumbar cushions for optimal comfort.
- Sturdy nylon 5-star base.
- Gas lift of the highest class with durability up to 150 kg.

## **PRODUCT SPECIFICATION:**

| Colour                       | White / Pink          |
|------------------------------|-----------------------|
| Backrest upholstery material | Eco leather           |
| Seat upholstery material     | Eco leather           |
| Base material                | Nylon                 |
| Castor material              | Nylon with CareGlide™ |
| Castor size                  | 60                    |
| Construction                 | Metal                 |
| Recommended height           | from 160,00 to 195,00 |
| Acceptable weight            | 150                   |
| Headrest                     | Cushion               |
| Armrest adjustment           | 2D                    |
| Height of armrests           | from 28 to 36         |
| Adjustable seat height       | from 47,5 to 54,5     |
| Lumbar cushion               | Yes                   |
| Backrest tilt angle          | 135                   |
| Rocking function             | Yes                   |
| Chair mechanism              | Butterfly             |
| Gaslift                      | Class 4               |
| Seat depth                   | 50                    |
| Seat width                   | 62                    |
| Backrest width               | 60                    |
| Backrest height              | 83,5                  |
| Total chair height [cm]      | from 129 to 136       |
| Weight                       | 19                    |