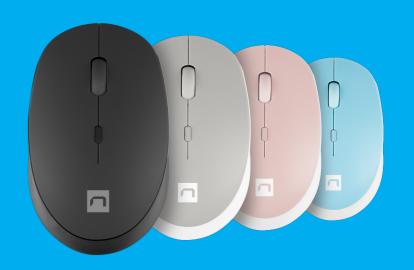

## **HARRIER 2**

**WIRELESS MOUSE** 

## **PRODUCT FEATURES:**

- Bluetooth 5.1 wireless connectivity
- Precise optical sensor
- DPI adjustment button in 3 levels 800 1 200 1 600
- 4 durable button switches
- 2 main buttons equipped with silent switches
- Ergonomic shape
- Rubber scroll wheel
- ON/OFF switch
- Intelligent power management technology