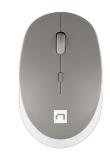

## **HARRIER 2**

**WIRELESS MOUSE** 

## **PRODUCT FEATURES:**

- Bluetooth 5.1 wireless connectivity
- Precise optical sensor
- DPI adjustment button in 3 levels 800 1,200 1,600
- 4 durable button switches
- 2 main buttons equipped with silent switches
- Ergonomic shape
- Rubber scroll wheel
- ON/OFF switch
- Intelligent power management technology