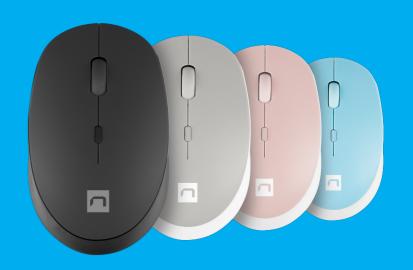

## **HARRIER 2**

**WIRELESS MOUSE** 

## **PRODUCT FEATURES:**

- Bluetooth 5.1 wireless connectivity
- Precise optical sensor
- DPI adjustment button in 3 levels 800 1,200 1,600
- 4 durable button switches
- 2 main buttons equipped with silent switches
- Ergonomic shape
- Rubber scroll wheel
- ON/OFF switch
- Intelligent power management technology