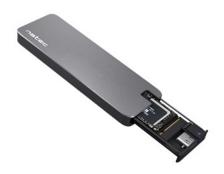

## **PRODUCT FEATURES:**

- Aluminum external enclosure for M.2 SSDs based on NVMe / PCIe technology
- Compatible with M Key drives sized 2230/2242/2260/2280
- Equipped with USB-C interface enhancing the performance up to 10 Gb/s transfer rate
- Supports 2TB capacity drives
- Supports UASP and TRIM technologies increasing disk performance
- Durable, pocket-sized design
- Supports driverless Plug&Play installation

## **PRODUCT SPECIFICATIONS:**

| External interface       | USB-C 3.2 Gen 2 x 1 (3.1 Gen 2)                                                                                   |
|--------------------------|-------------------------------------------------------------------------------------------------------------------|
| Internal interface       | M.2 NVMe/PCIe M key                                                                                               |
| Max transfer rate        | 10 Gb/s                                                                                                           |
| Compatible drive formats | 2230/2242/2260/2280                                                                                               |
| Max capacity             | 2TB                                                                                                               |
| Accessories included     | USB-C to USB-C Cable x 1<br>USB-A to USB-C Cable x 1<br>Drive Installation Screw Kit x 1<br>Micro Screwdriver x 1 |
| Material                 | Aluminum/PVC                                                                                                      |
| Color                    | Space Gray                                                                                                        |
| Dimensions               | 101 x 33 x 9 mm                                                                                                   |
| Weight                   | 37 g                                                                                                              |