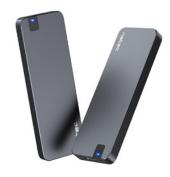

## **PRODUCT FEATURES:**

- Aluminum external enclosure for M.2 SSDs based on NVMe / PCIe technology
- Compatible with M Key drives sized 2230/2242/2260/2280
- Equipped with USB-C interface enhancing the performance up to 10 Gb/s transfer rate
- Supports 2TB capacity drives
- Supports UASP and TRIM technologies increasing disk performance
- Durable, pocket-sized design
- Supports driverless Plug&Play installation

## **PRODUCT SPECIFICATIONS:**

| External interface       | USB-C 3.2 Gen 2 x 1 (3.1 Gen 2)                                                                                   |
|--------------------------|-------------------------------------------------------------------------------------------------------------------|
| Internal interface       | M.2 NVMe/PCIe M key                                                                                               |
| Max transfer rate        | 10 Gb/s                                                                                                           |
| Compatible drive formats | 2230/2242/2260/2280                                                                                               |
| Max capacity             | 2TB                                                                                                               |
| Accessories included     | USB-C to USB-C Cable x 1<br>USB-A to USB-C Cable x 1<br>Drive Installation Screw Kit x 1<br>Micro Screwdriver x 1 |
| Material                 | Aluminum/PVC                                                                                                      |
| Color                    | Space Gray                                                                                                        |
| Dimensions               | 101 x 33 x 9 mm                                                                                                   |
| Weight                   | 37 g                                                                                                              |