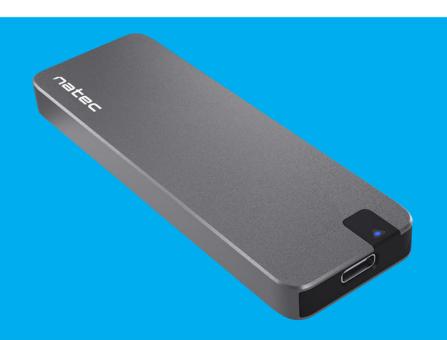

## RHINO M.2 NVME

SSD EXTERNAL ENCLOSURE

## **PRODUCT FEATURES:**

- Aluminum external enclosure for M.2 SSDs based on NVMe / PCIe technology
- Compatible with M Key drives sized 2230/2242/2260/2280
- Equipped with USB-C interface enhancing the performance up to 10 Gb/s transfer rate
- Supports 2TB capacity drives
- Supports UASP and TRIM technologies increasing disk performance
- Durable, pocket-sized design
- Supports driverless Plug&Play installation

## **PRODUCT SPECIFICATIONS:**

| External interface       | USB-C 3.2 Gen 2 x 1 (3.1 Gen 2)                                                                                   |
|--------------------------|-------------------------------------------------------------------------------------------------------------------|
| Internal interface       | M.2 NVMe/PCIe M key                                                                                               |
| Max transfer rate        | 10 Gb/s                                                                                                           |
| Compatible drive formats | 2230/2242/2260/2280                                                                                               |
| Max capacity             | 2TB                                                                                                               |
| Accessories included     | USB-C to USB-C Cable x 1<br>USB-A to USB-C Cable x 1<br>Drive Installation Screw Kit x 1<br>Micro Screwdriver x 1 |
| Material                 | Aluminum/PVC                                                                                                      |
| Color                    | Space Gray                                                                                                        |
| Dimensions               | 101 x 33 x 9 mm                                                                                                   |
| Weight                   | 37 g                                                                                                              |